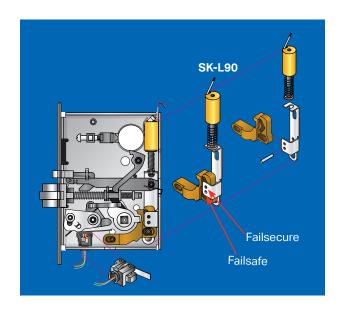

## Electrify Mechanical Mortise Locks

Convert Mechanical Lock into Electric Access Controlled Lock. **SDC SK Field Electrification Kit** for Schlage L9000, mortise locks allows for fast electrification of existing locks in the field. Failsafe and Failsecure options are easily selected and can be changed in the field to suit any need. Optional Request-To-Exit kit provides indication of inside lever operation for alarm shunt, remote annunciation or CCTV activation.

## **SPECIFICATIONS**

Voltage For Electrification Kits

Votage For REX and Latch Kits

600/300 mA @ 12/24VDC

SPDT 5 AMP @ 30VDC

SK-L90

Kit for **Schlage L9070** Mechanical

Mortise Lockset

**SK-L90-SC** Kit, including Springcage

for **Schlage L9080** Mechanical

Mortise Lockset

REX kit for **Schlage L9070** and **L9080** (indicates inside lever operation for access control input, alarm shunt, remote annunciation or CCTV auxiliary device activation)