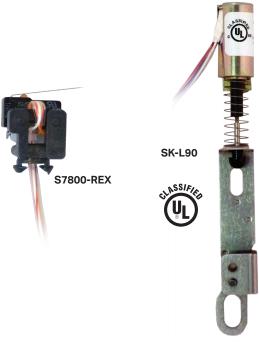

## **SPECIFICATIONS**

Voltage For Electrification Kits

Votage For REX and Latch Kits

600/300 mA @ 12/24VDC

SPDT 5 AMP @ 30VDC

SK-L90

Kit for **Schlage L9070** Mechanical

Mortise Lockset

**SK-L90-SC** Kit, including Springcage

for **Schlage L9080** Mechanical

Mortise Lockset

REX kit for **Schlage L9070** and **L9080** (indicates inside lever operation for access control input, alarm shunt, remote annunciation or CCTV auxiliary device activation)