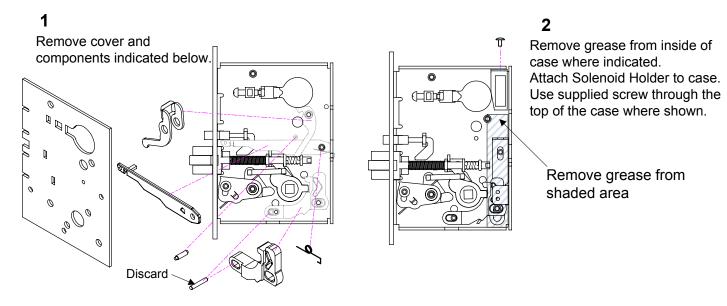

## INSTALLATION INSTRUCTIONS SK-L90 FIELD ELECTRIFICATION KIT SCHLAGE L9000 MORTISE LOCKSET

Remove burrs and sharp edges where indicated.
Assemble and install Locking Slide Components as shown. Set the Solenoid assembly inside the Solenoid holder.