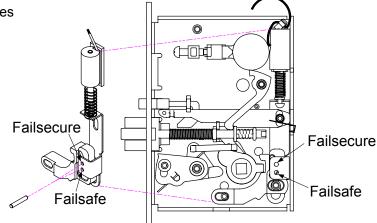

## 4

Attach Solenoid to Slide Arm and route wires as shown. Use cable tie for strain relief. Re-attach components from Step Two (except the pin). Re-install cover and test Lock.

NOTE: L9080 requires spring cage for outside lever