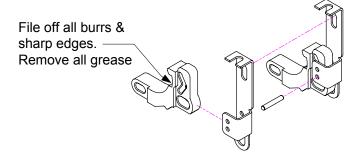

## INSTALLATION INSTRUCTIONS SK-L90 FIELD ELECTRIFICATION KIT SCHLAGE L9000 MORTISE LOCKSET

Remove burrs and sharp edges where indicated.
Assemble and install Locking Slide Components as shown. Set the Solenoid assembly inside the Solenoid holder.