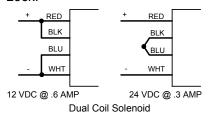

## 4

Attach Solenoid to Slide Arm and route wires as shown. Use cable tie for strain relief. Re-attach components from Step Two (except the pin). Re-install cover and test Lock.

NOTE: L9080 requires spring cage for outside lever