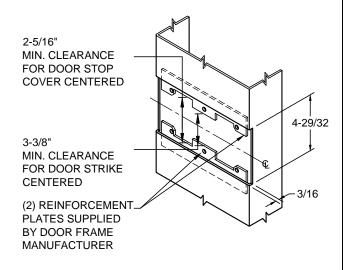

ABH DOOR STOP COVER DIMENSIONS
MAY NOT MATCH OTHER MANUFACTURERS

CUT-OUT FOR METAL JAMB

## REINFORCEMENT:

WHEN INSTALLING IN METAL FRAME, REINFORCEMENT IS **NEEDED** WITH THIS PRODUCT, CUSTOMER OR MANUFACTURER TO SUPPLY FRAME REINFORCEMENT WITH LATCH BOLT CLEARANCE.

★ = CRITICAL DIMENSION MUST BE FOLLOWED