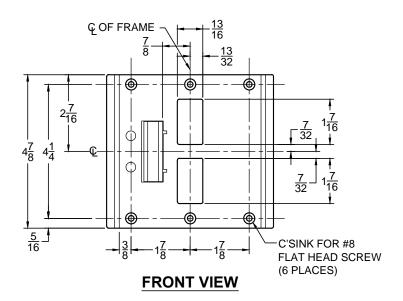

## NOTE:

- 1. HORIZONTAL CENTERLINE OF PLATE TO MATCH HORIZONTAL CENTERLINE OF CUTOUT.
- 2. SCREWS- 8-32 X 3/8" UNDERCUT F.H.M.S.
- 3. R.H. DOOR SHOWN, L.H. OPPOSITE
- 4. DO NOT SCALE DRAWING.
- 5. FOR CUSTOM RESCUE DOOR STOP CONSULT FACTORY.

## REINFORCEMENT:

WHEN INSTALLING IN METAL FRAME, REINFORCEMENT IS **NEEDED** WITH THIS PRODUCT, CUSTOMER OR MANUFACTURER TO SUPPLY FRAME REINFORCEMENT WITH LATCH BOLT CLEARANCE.

★ = CRITICAL DIMENSION MUST BE FOLLOWED