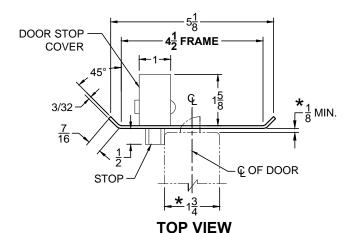

## CUSTOM SCRM4550 DOUBLE-LIPPED STRIKE & RESCUE STOP COMBO

- 1-3/4" THICK DOOR
- CENTER HUNG DOOR
- SCHLAGE MORTISE LOCK W / DEAD BOLT
- 4-1/2" FRAME

STOP IS SPRING LOADED MAKING PART NON-HANDED BUT INSTALLATION IS STILL HANDED

## NOTE:

- 1. HORIZONTAL CENTERLINE OF PLATE TO MATCH HORIZONTAL CENTERLINE OF CUTOUT.
- 2. SCREWS- 8-32 X 3/8" UNDERCUT F.H.M.S.
- 3. R.H. DOOR SHOWN, L.H. OPPOSITE
- 4. DO NOT SCALE DRAWING.
- 5. FOR CUSTOM RESCUE DOOR STOP CONSULT FACTORY.

## REINFORCEMENT:

WHEN INSTALLING IN METAL FRAME, REINFORCEMENT IS **NEEDED** WITH THIS PRODUCT, CUSTOMER OR MANUFACTURER TO SUPPLY FRAME REINFORCEMENT WITH LATCH BOLT CLEARANCE.

★ = CRITICAL DIMENSION MUST BE FOLLOWED