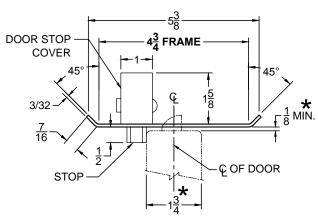

## **CUSTOM SCRM4550 DOUBLE-LIPPED STRIKE & RESCUE STOP COMBO**

- 1-3/4" THICK DOOR
- CENTER HUNG DOOR
- SCHLAGE MORTISE LOCK W / DEAD BOLT
- 4-3/4" FRAME

**TOP VIEW** 

STOP IS SPRING LOADED MAKING PART NON-HANDED BUT INSTALLATION IS STILL HANDED

ABH DOOR STOP COVER DIMENSIONS
MAY NOT MATCH OTHER MANUFACTURERS

CUT-OUT FOR METAL JAMB

## NOTE:

- 1. HORIZONTAL CENTERLINE OF PLATE TO MATCH HORIZONTAL CENTERLINE OF CUTOUT.
- 2. SCREWS- 8-32 X 3/8" UNDERCUT F.H.M.S.
- 3. R.H. DOOR SHOWN, L.H. OPPOSITE (RESCUE STOP NON HANDED)
- 4. DO NOT SCALE DRAWING.
- 5. FOR CUSTOM RESCUE DOOR STOP CONSULT FACTORY.

## REINFORCEMENT:

WHEN INSTALLING IN METAL FRAME, REINFORCEMENT IS **NEEDED** WITH THIS PRODUCT, CUSTOMER OR MANUFACTURER TO SUPPLY FRAME REINFORCEMENT WITH LATCH BOLT CLEARANCE.

★ = CRITICAL DIMENSION MUST BE FOLLOWED