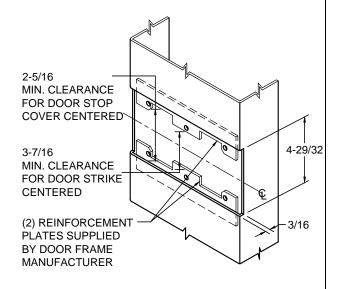

## REINFORCEMENT:

WHEN INSTALLING IN METAL FRAME, REINFORCEMENT IS **NEEDED** WITH THIS PRODUCT, CUSTOMER OR MANUFACTURER TO SUPPLY FRAME REINFORCEMENT WITH LATCH BOLT CLEARANCE.

★ = CRITICAL DIMENSION MUST BE FOLLOWED