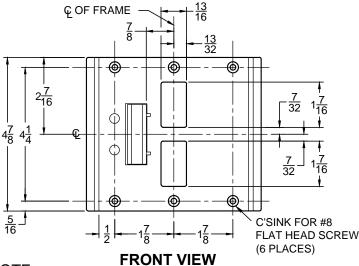

## NOTE:

- 1. HORIZONTAL CENTERLINE OF PLATE TO MATCH HORIZONTAL CENTERLINE OF CUTOUT.
- 2. SCREWS- 8-32 X 3/8" UNDERCUT F.H.M.S.
- 3. R.H. DOOR SHOWN, L.H. OPPOSITE (RESCUE STOP NON HANDED)
- 4. DO NOT SCALE DRAWING.
- 5. FOR CUSTOM RESCUE DOOR STOP CONSULT FACTORY.