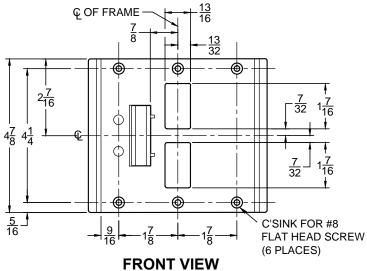

## **TOP VIEW**

CUT-OUT FOR METAL JAMB

## NOTE:

- 1. HORIZONTAL CENTERLINE OF PLATE TO MATCH HORIZONTAL CENTERLINE OF CUTOUT.
- 2. SCREWS- 8-32 X 3/8" UNDERCUT F.H.M.S.
- 3. R.H. DOOR SHOWN, L.H. OPPOSITE (RESCUE STOP NON HANDED)
- 4. DO NOT SCALE DRAWING.
- 5. FOR CUSTOM RESCUE DOOR STOP CONSULT FACTORY.