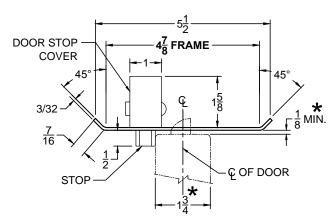

## **CUSTOM SCRM4550 DOUBLE-LIPPED STRIKE & RESCUE STOP COMBO**

- 1-3/4" THICK DOOR
- CENTER HUNG DOOR
- SCHLAGE MORTISE LOCK W / DEAD BOLT
- 4-7/8" FRAME

STOP IS SPRING LOADED MAKING PART NON-HANDED BUT INSTALLATION IS STILL HANDED

ABH DOOR STOP COVER DIMENSIONS
MAY NOT MATCH OTHER MANUFACTURERS

## NOTE:

- 1. HORIZONTAL CENTERLINE OF PLATE TO MATCH HORIZONTAL CENTERLINE OF CUTOUT.
- 2. SCREWS- 8-32 X 3/8" UNDERCUT F.H.M.S.
- 3. R.H. DOOR SHOWN, L.H. OPPOSITE (RESCUE STOP NON HANDED)
- 4. DO NOT SCALE DRAWING.
- 5. FOR CUSTOM RESCUE DOOR STOP CONSULT FACTORY.

## REINFORCEMENT:

WHEN INSTALLING IN METAL FRAME, REINFORCEMENT IS **NEEDED** WITH THIS PRODUCT, CUSTOMER OR MANUFACTURER TO SUPPLY FRAME REINFORCEMENT WITH LATCH BOLT CLEARANCE.

★ = CRITICAL DIMENSION MUST BE FOLLOWED