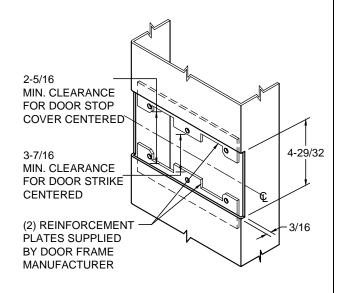

## REINFORCEMENT:

WHEN INSTALLING IN METAL FRAME, REINFORCEMENT IS **NEEDED** WITH THIS PRODUCT, CUSTOMER OR MANUFACTURER TO SUPPLY FRAME REINFORCEMENT WITH LATCH BOLT CLEARANCE.

★ = CRITICAL DIMENSION MUST BE FOLLOWED