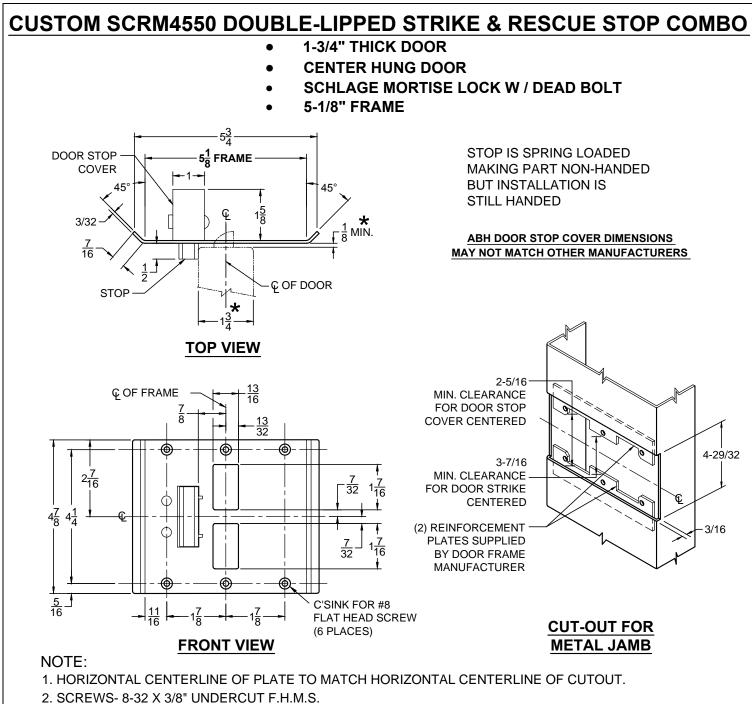

- 3. R.H. DOOR SHOWN, L.H. OPPOSITE (RESCUE STOP NON HANDED)
- 4. DO NOT SCALE DRAWING.
- 5. FOR CUSTOM RESCUE DOOR STOP CONSULT FACTORY.

## **REINFORCEMENT:**

WHEN INSTALLING IN METAL FRAME, REINFORCEMENT IS **NEEDED** WITH THIS PRODUCT, CUSTOMER OR MANUFACTURER TO SUPPLY FRAME REINFORCEMENT WITH LATCH BOLT CLEARANCE.

★ = CRITICAL DIMENSION MUST BE FOLLOWED

www.abhmfg.com E-mail: abhinfo@abhmfg.com Architectural Builders Hardware Mfg., Inc. 1222 Ardmore Ave., Itasca, IL 60143 630.875.9900; FAX 800.9FAXABH (932.9224) SP-CR4250 5.125x4.875 SCHLAGE.DWG

SP-CR4250