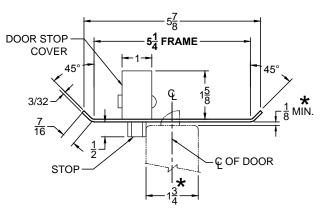

## **CUSTOM SCRM4550 DOUBLE-LIPPED STRIKE & RESCUE STOP COMBO**

- 1-3/4" THICK DOOR
- CENTER HUNG DOOR
- SCHLAGE MORTISE LOCK W / DEAD BOLT
- 5-1/4" FRAME

STOP IS SPRING LOADED MAKING PART NON-HANDED BUT INSTALLATION IS STILL HANDED

ABH DOOR STOP COVER DIMENSIONS
MAY NOT MATCH OTHER MANUFACTURERS

CUT-OUT FOR METAL JAMB

## NOTE:

- 1. HORIZONTAL CENTERLINE OF PLATE TO MATCH HORIZONTAL CENTERLINE OF CUT-OUT.
- 2. SCREWS 8-32 x 3/8" UNDERCUT F.H.M.S.
- 3. R.H. DOOR SHOWN, L.H. OPPOSITE (RESCUE STOP NON HANDED)
- 4. DO NOT SCALE DRAWING.
- 5. FOR CUSTOM RESCUE DOOR STOP CONSULT FACTORY.

## REINFORCEMENT:

WHEN INSTALLING IN METAL FRAME, REINFORCEMENT IS **NEEDED** WITH THIS PRODUCT, CUSTOMER OR MANUFACTURER TO SUPPLY FRAME REINFORCEMENT WITH LATCH BOLT CLEARANCE.

★ = CRITICAL DIMENSION MUST BE FOLLOWED