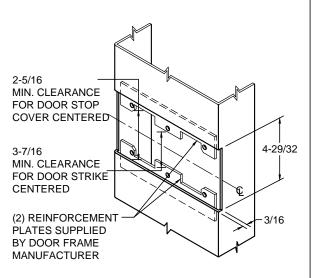

## REINFORCEMENT:

WHEN INSTALLING IN METAL FRAME, REINFORCEMENT IS **NEEDED** WITH THIS PRODUCT, CUSTOMER OR MANUFACTURER TO SUPPLY FRAME REINFORCEMENT WITH LATCH BOLT CLEARANCE.

★ = CRITICAL DIMENSION MUST BE FOLLOWED