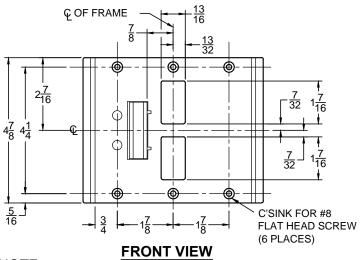

## NOTE:

- 1. HORIZONTAL CENTERLINE OF PLATE TO MATCH HORIZONTAL CENTERLINE OF CUT-OUT.
- 2. SCREWS 8-32 x 3/8" UNDERCUT F.H.M.S.
- 3. R.H. DOOR SHOWN, L.H. OPPOSITE (RESCUE STOP NON HANDED)
- 4. DO NOT SCALE DRAWING.
- 5. FOR CUSTOM RESCUE DOOR STOP CONSULT FACTORY.

## REINFORCEMENT:

WHEN INSTALLING IN METAL FRAME, REINFORCEMENT IS **NEEDED** WITH THIS PRODUCT, CUSTOMER OR MANUFACTURER TO SUPPLY FRAME REINFORCEMENT WITH LATCH BOLT CLEARANCE.

★ = CRITICAL DIMENSION MUST BE FOLLOWED