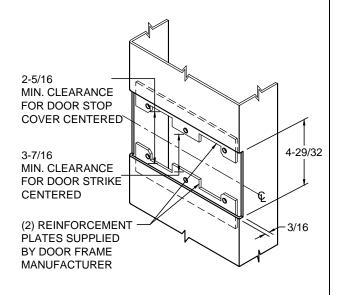

ABH DOOR STOP COVER DIMENSIONS
MAY NOT MATCH OTHER MANUFACTURERS

CUT-OUT FOR METAL JAMB

## **REINFORCEMENT:**

WHEN INSTALLING IN METAL FRAME, REINFORCEMENT IS **NEEDED** WITH THIS PRODUCT, CUSTOMER OR MANUFACTURER TO SUPPLY FRAME REINFORCEMENT WITH LATCH BOLT CLEARANCE.

★ = CRITICAL DIMENSION MUST BE FOLLOWED