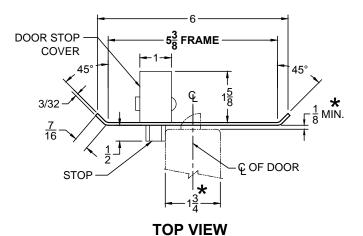

## **CUSTOM SCRM4550 DOUBLE-LIPPED STRIKE & RESCUE STOP COMBO**

- 1-3/4" THICK DOOR
- CENTER HUNG DOOR
- SCHLAGE MORTISE LOCK W / DEAD BOLT
- 5-3/8" FRAME

STOP IS SPRING LOADED MAKING PART NON-HANDED BUT INSTALLATION IS STILL HANDED

## NOTE:

- 1. HORIZONTAL CENTERLINE OF PLATE TO MATCH HORIZONTAL CENTERLINE OF CUT-OUT.
- 2. SCREWS 8-32 x 3/8" UNDERCUT F.H.M.S.
- 3. R.H. DOOR SHOWN, L.H. OPPOSITE (RESCUE STOP NON HANDED)
- 4. DO NOT SCALE DRAWING.
- 5. FOR CUSTOM RESCUE DOOR STOP CONSULT FACTORY.

## **REINFORCEMENT:**

WHEN INSTALLING IN METAL FRAME, REINFORCEMENT IS **NEEDED** WITH THIS PRODUCT, CUSTOMER OR MANUFACTURER TO SUPPLY FRAME REINFORCEMENT WITH LATCH BOLT CLEARANCE.

★ = CRITICAL DIMENSION MUST BE FOLLOWED