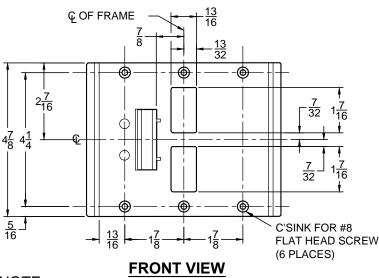

## NOTE:

- 1. HORIZONTAL CENTERLINE OF PLATE TO MATCH HORIZONTAL CENTERLINE OF CUT-OUT.
- 2. SCREWS 8-32 x 3/8" UNDERCUT F.H.M.S.
- 3. R.H. DOOR SHOWN, L.H. OPPOSITE (RESCUE STOP NON HANDED)
- 4. DO NOT SCALE DRAWING.
- 5. FOR CUSTOM RESCUE DOOR STOP CONSULT FACTORY.