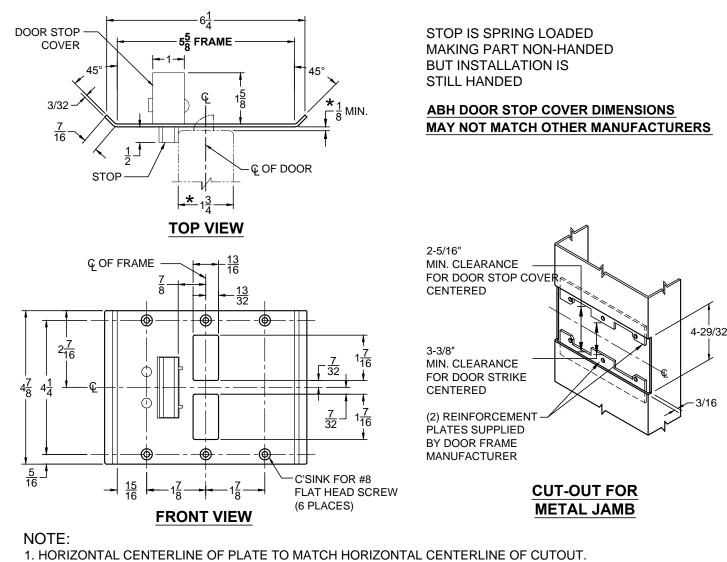

## **CUSTOM SCRM4550 DOUBLE-LIPPED STRIKE & RESCUE STOP COMBO**

- 1-3/4" THICK DOOR
  - **CENTER HUNG DOOR**
  - SCHLAGE MORTISE LOCK W / DEAD BOLT
- 5-5/8" FRAME

- 2. SCREWS- 8-32 X 3/8" UNDERCUT F.H.M.S.
- 3. R.H. DOOR SHOWN, L.H. OPPOSITE
- 4. DO NOT SCALE DRAWING.
- 5. FOR CUSTOM RESCUE DOOR STOP CONSULT FACTORY.

## **REINFORCEMENT:**

WHEN INSTALLING IN METAL FRAME, REINFORCEMENT IS NEEDED WITH THIS PRODUCT, CUSTOMER OR MANUFACTURER TO SUPPLY FRAME REINFORCEMENT WITH LATCH BOLT CLEARANCE.

★ = CRITICAL DIMENSION MUST BE FOLLOWED