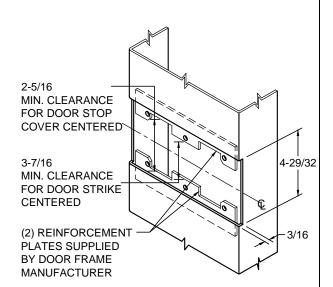

# CUT-OUT FOR METAL JAMB

### **REINFORCEMENT:**

WHEN INSTALLING IN METAL FRAME, REINFORCEMENT IS **NEEDED** WITH THIS PRODUCT, CUSTOMER OR MANUFACTURER TO SUPPLY FRAME REINFORCEMENT WITH LATCH BOLT CLEARANCE.