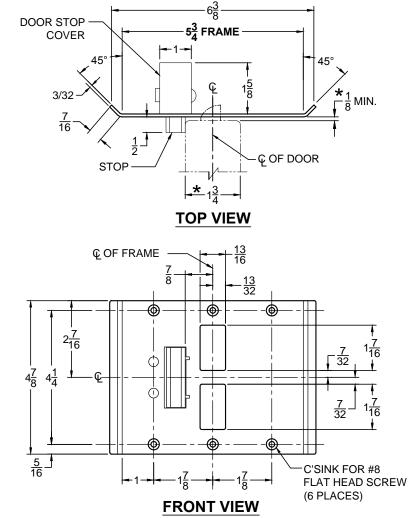

# **CUSTOM SCRM4550 DOUBLE-LIPPED STRIKE & RESCUE STOP COMBO**

- 1-3/4" THICK DOOR
  - CENTER HUNG DOOR
  - SCHLAGE MORTISE LOCK W / DEAD BOLT
- 5-3/4" FRAME

STOP IS SPRING LOADED MAKING PART NON-HANDED BUT INSTALLATION IS STILL HANDED

#### ABH DOOR STOP COVER DIMENSIONS MAY NOT MATCH OTHER MANUFACTURERS

### NOTE:

- 1. HORIZONTAL CENTERLINE OF PLATE TO MATCH HORIZONTAL CENTERLINE OF CUTOUT.
- 2. SCREWS- 8-32 X 3/8" UNDERCUT F.H.M.S.
- 3. R.H. DOOR SHOWN, L.H. OPPOSITE
- 4. DO NOT SCALE DRAWING.
- 5. FOR CUSTOM RESCUE DOOR STOP CONSULT FACTORY.

# ★ = CRITICAL DIMENSION MUST BE FOLLOWED

www.abhmfg.com E-mail: abhinfo@abhmfg.com Architectural Builders Hardware Mfg., Inc. 1222 Ardmore Ave., Itasca, IL 60143 630.875.9900; FAX 800.9FAXABH (932.9224) SP-CR4255 5.750x4.875 SCHLAGE.DWG