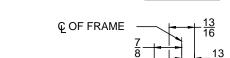

ABH DOOR STOP COVER DIMENSIONS MAY NOT MATCH OTHER MANUFACTURERS

TOP VIEW

**CUT-OUT FOR METAL JAMB** 

## NOTE:

- 1. HORIZONTAL CENTERLINE OF PLATE TO MATCH HORIZONTAL CENTERLINE OF CUTOUT.
- 2. SCREWS- 8-32 X 3/8" UNDERCUT F.H.M.S.
- 3. R.H. DOOR SHOWN, L.H. OPPOSITE
- 4. DO NOT SCALE DRAWING.
- 5. FOR CUSTOM RESCUE DOOR STOP CONSULT FACTORY.