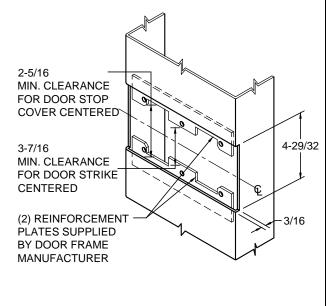

## REINFORCEMENT:

WHEN INSTALLING IN METAL FRAME, REINFORCEMENT IS NEEDED WITH THIS PRODUCT, CUSTOMER OR MANUFACTURER TO SUPPLY FRAME REINFORCEMENT WITH LATCH BOLT CLEARANCE.

★ = CRITICAL DIMENSION MUST BE FOLLOWED