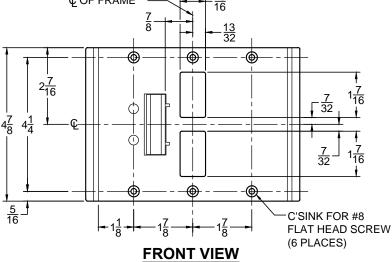

## NOTE:

- 1. HORIZONTAL CENTERLINE OF PLATE TO MATCH HORIZONTAL CENTERLINE OF CUTOUT.
- 2. SCREWS- 8-32 X 3/8" UNDERCUT F.H.M.S.
- 3. R.H. DOOR SHOWN, L.H. OPPOSITE
- 4. DO NOT SCALE DRAWING.
- 5. FOR CUSTOM RESCUE DOOR STOP CONSULT FACTORY.