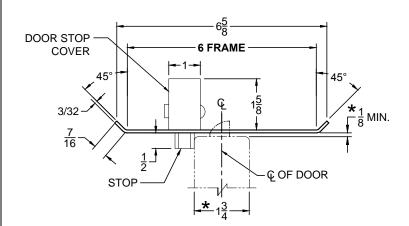

## **CUSTOM SCRM4550 DOUBLE-LIPPED STRIKE & RESCUE STOP COMBO**

- 1-3/4" THICK DOOR
- **CENTER HUNG DOOR**
- SCHLAGE MORTISE LOCK W / DEAD BOLT
- **6" FRAME**

STOP IS SPRING LOADED MAKING PART NON-HANDED **BUT INSTALLATION IS** STILL HANDED

ABH DOOR STOP COVER DIMENSIONS MAY NOT MATCH OTHER MANUFACTURERS

TOP VIEW

**CUT-OUT FOR METAL JAMB** 

## NOTE:

- 1. HORIZONTAL CENTERLINE OF PLATE TO MATCH HORIZONTAL CENTERLINE OF CUTOUT.
- 2. SCREWS- 8-32 X 3/8" UNDERCUT F.H.M.S.
- 3. R.H. DOOR SHOWN, L.H. OPPOSITE
- 4. DO NOT SCALE DRAWING.
- 5. FOR CUSTOM RESCUE DOOR STOP CONSULT FACTORY.

## REINFORCEMENT:

WHEN INSTALLING IN METAL FRAME, REINFORCEMENT IS NEEDED WITH THIS PRODUCT, CUSTOMER OR MANUFACTURER TO SUPPLY FRAME REINFORCEMENT WITH LATCH BOLT CLEARANCE.

★ = CRITICAL DIMENSION MUST BE FOLLOWED