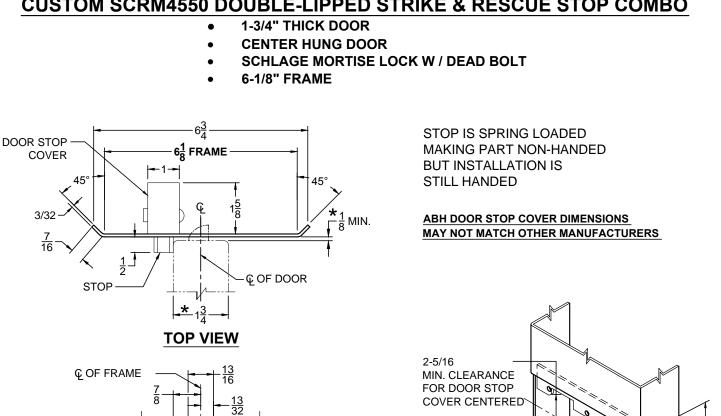

## **CUSTOM SCRM4550 DOUBLE-LIPPED STRIKE & RESCUE STOP COMBO**

ـ

**CUT-OUT FOR** 

**METAL JAMB** 

## NOTE:

1. HORIZONTAL CENTERLINE OF PLATE TO MATCH HORIZONTAL CENTERLINE OF CUTOUT.

- 2. SCREWS- 8-32 X 3/8" UNDERCUT F.H.M.S.
- 3. R.H. DOOR SHOWN, L.H. OPPOSITE

⊕

- 4. DO NOT SCALE DRAWING.
- 5. FOR CUSTOM RESCUE DOOR STOP CONSULT FACTORY.

## **REINFORCEMENT:**

WHEN INSTALLING IN METAL FRAME, REINFORCEMENT IS NEEDED WITH THIS PRODUCT, CUSTOMER OR MANUFACTURER TO SUPPLY FRAME REINFORCEMENT WITH LATCH BOLT CLEARANCE.

★ = CRITICAL DIMENSION MUST BE FOLLOWED