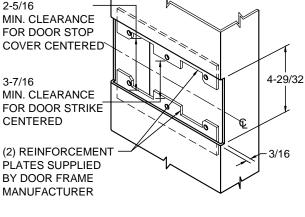

## **REINFORCEMENT:**

WHEN INSTALLING IN METAL FRAME, REINFORCEMENT IS NEEDED WITH THIS PRODUCT, CUSTOMER OR MANUFACTURER TO SUPPLY FRAME REINFORCEMENT WITH LATCH BOLT CLEARANCE.

★ = CRITICAL DIMENSION MUST BE FOLLOWED