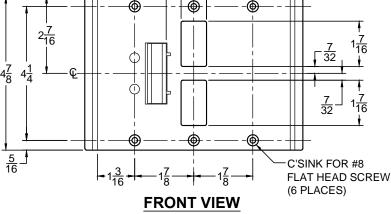

## NOTE:

1. HORIZONTAL CENTERLINE OF PLATE TO MATCH HORIZONTAL CENTERLINE OF CUTOUT.

- 2. SCREWS- 8-32 X 3/8" UNDERCUT F.H.M.S.
- 3. R.H. DOOR SHOWN, L.H. OPPOSITE

⊕

- 4. DO NOT SCALE DRAWING.
- 5. FOR CUSTOM RESCUE DOOR STOP CONSULT FACTORY.

## **REINFORCEMENT:**

WHEN INSTALLING IN METAL FRAME, REINFORCEMENT IS NEEDED WITH THIS PRODUCT, CUSTOMER OR MANUFACTURER TO SUPPLY FRAME REINFORCEMENT WITH LATCH BOLT CLEARANCE.

★ = CRITICAL DIMENSION MUST BE FOLLOWED