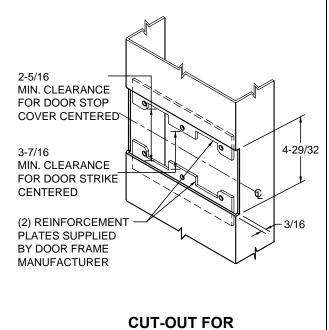

## REINFORCEMENT:

WHEN INSTALLING IN METAL FRAME, REINFORCEMENT IS **NEEDED** WITH THIS PRODUCT, CUSTOMER OR MANUFACTURER TO SUPPLY FRAME REINFORCEMENT WITH LATCH BOLT CLEARANCE.

★ = CRITICAL DIMENSION MUST BE FOLLOWED