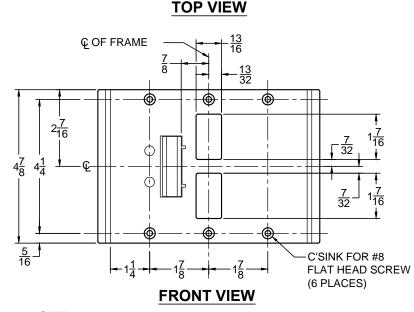

## NOTE:

- 1. HORIZONTAL CENTERLINE OF PLATE TO MATCH HORIZONTAL CENTERLINE OF CUTOUT.
- 2. SCREWS- 8-32 X 3/8" UNDERCUT F.H.M.S.
- 3. R.H. DOOR SHOWN, L.H. OPPOSITE
- 4. DO NOT SCALE DRAWING.
- 5. FOR CUSTOM RESCUE DOOR STOP CONSULT FACTORY.

www.abhmfg.com
 E-mail: abhinfo@abhmfg.com
 Architectural Builders Hardware Mfg., Inc.

1222 Ardmore Ave., Itasca, IL 60143 630.875.9900; FAX 800.9FAXABH (932.9224) SP-CR4259 6.250x4.875 SCHLAGE.DWG

SP-CR4259