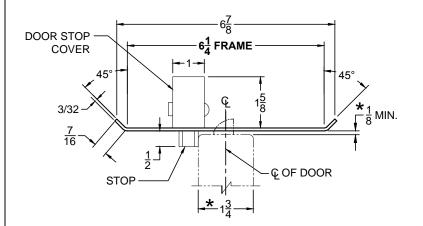

## **CUSTOM SCRM4550 DOUBLE-LIPPED STRIKE & RESCUE STOP COMBO**

- 1-3/4" THICK DOOR
- CENTER HUNG DOOR
- SCHLAGE MORTISE LOCK W / DEAD BOLT
- 6-1/4" FRAME

STOP IS SPRING LOADED MAKING PART NON-HANDED BUT INSTALLATION IS STILL HANDED

ABH DOOR STOP COVER DIMENSIONS
MAY NOT MATCH OTHER MANUFACTURERS

**METAL JAMB** 

## NOTE:

- 1. HORIZONTAL CENTERLINE OF PLATE TO MATCH HORIZONTAL CENTERLINE OF CUTOUT.
- 2. SCREWS- 8-32 X 3/8" UNDERCUT F.H.M.S.
- 3. R.H. DOOR SHOWN, L.H. OPPOSITE
- 4. DO NOT SCALE DRAWING.
- 5. FOR CUSTOM RESCUE DOOR STOP CONSULT FACTORY.

## REINFORCEMENT:

WHEN INSTALLING IN METAL FRAME, REINFORCEMENT IS **NEEDED** WITH THIS PRODUCT, CUSTOMER OR MANUFACTURER TO SUPPLY FRAME REINFORCEMENT WITH LATCH BOLT CLEARANCE.

★ = CRITICAL DIMENSION MUST BE FOLLOWED