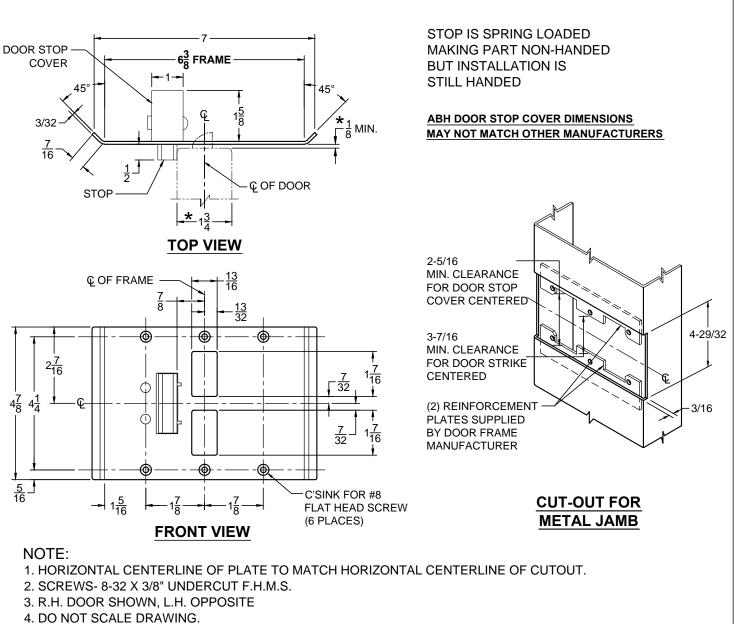

## CUSTOM SCRM4550 DOUBLE-LIPPED STRIKE & RESCUE STOP COMBO

- CENTER HUNG DOOR
- SCHLAGE MORTISE LOCK W / DEAD BOLT
- 6-3/8" FRAME

5. FOR CUSTOM RESCUE DOOR STOP CONSULT FACTORY.

## **REINFORCEMENT:**

WHEN INSTALLING IN METAL FRAME, REINFORCEMENT IS **NEEDED** WITH THIS PRODUCT, CUSTOMER OR MANUFACTURER TO SUPPLY FRAME REINFORCEMENT WITH LATCH BOLT CLEARANCE.

★ = CRITICAL DIMENSION MUST BE FOLLOWED