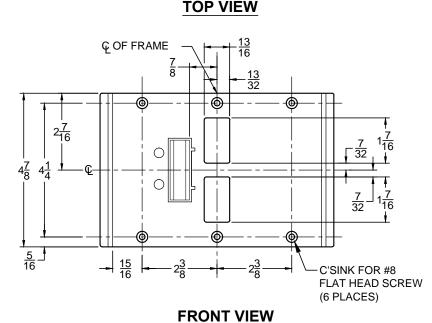

## NOTE:

- 1. HORIZONTAL CENTERLINE OF PLATE TO MATCH HORIZONTAL CENTERLINE OF CUTOUT.
- 2. SCREWS- 8-32 X 3/8" UNDERCUT F.H.M.S.
- 3. R.H. DOOR SHOWN, L.H. OPPOSITE (RESCUE STOP NON HANDED)
- 4. DO NOT SCALE DRAWING.
- 5. FOR CUSTOM RESCUE DOOR STOP CONSULT FACTORY.