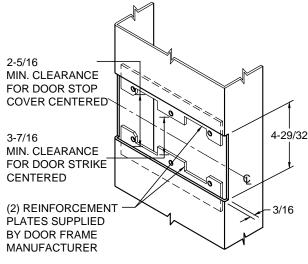

## **REINFORCEMENT:**

WHEN INSTALLING IN METAL FRAME, REINFORCEMENT IS **NEEDED** WITH THIS PRODUCT, CUSTOMER OR MANUFACTURER TO SUPPLY FRAME REINFORCEMENT WITH LATCH BOLT CLEARANCE.

\* = CRITICAL DIMENSION MUST BE FOLLOWED