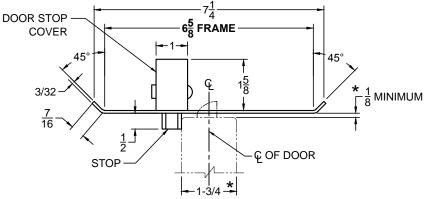

## CUSTOM SCRM4550 DOUBLE-LIPPED STRIKE & RESCUE STOP COMBO

- 1-3/4" THICK DOOR
- CENTER HUNG DOOR
- SCHLAGE MORTISE LOCK W / DEAD BOLT
- 6-5/8" FRAME

STOP IS SPRING LOADED MAKING PART NON-HANDED BUT INSTALLATION IS STILL HANDED

ABH DOOR STOP COVER DIMENSIONS
MAY NOT MATCH OTHER MANUFACTURERS

CUT-OUT FOR METAL JAMB

## NOTE:

- 1. HORIZONTAL CENTERLINE OF PLATE TO MATCH HORIZONTAL CENTERLINE OF CUTOUT.
- 2. SCREWS- 8-32 X 3/8" UNDERCUT F.H.M.S.
- 3. R.H. DOOR SHOWN, L.H. OPPOSITE (RESCUE STOP NON HANDED)
- 4. DO NOT SCALE DRAWING.
- 5. FOR CUSTOM RESCUE DOOR STOP CONSULT FACTORY.

## **REINFORCEMENT:**

WHEN INSTALLING IN METAL FRAME, REINFORCEMENT IS **NEEDED** WITH THIS PRODUCT, CUSTOMER OR MANUFACTURER TO SUPPLY FRAME REINFORCEMENT WITH LATCH BOLT CLEARANCE.

\* = CRITICAL DIMENSION MUST BE FOLLOWED