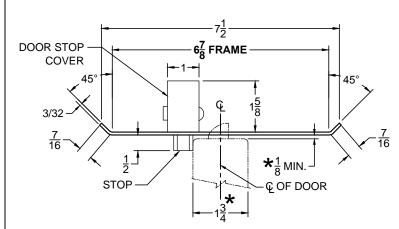

## CUSTOM SCRM4550 DOUBLE-LIPPED STRIKE & RESCUE STOP COMBO

- 1-3/4" THICK DOOR
  - CENTER HUNG DOOR
  - SCHLAGE MORTISE LOCK W / DEAD BOLT
  - 6-7/8" FRAME

STOP IS SPRING LOADED MAKING PART NON-HANDED BUT INSTALLATION IS STILL HANDED

## ABH DOOR STOP COVER DIMENSIONS MAY NOT MATCH OTHER MANUFACTURERS

**TOP VIEW** 

CUT-OUT FOR METAL JAMB

## REINFORCEMENT:

WHEN INSTALLING IN METAL FRAME, REINFORCEMENT IS **NEEDED** WITH THIS PRODUCT, CUSTOMER OR MANUFACTURER TO SUPPLY FRAME REINFORCEMENT WITH LATCH BOLT CLEARANCE.

★ = CRITICAL DIMENSION MUST BE FOLLOWED