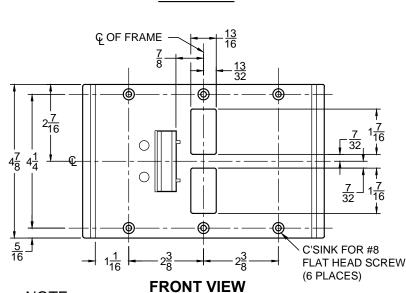

## NOTE:

- 1. HORIZONTAL CENTERLINE OF PLATE TO MATCH HORIZONTAL CENTERLINE OF CUTOUT.
- 2. SCREWS- 8-32 X 3/8" UNDERCUT F.H.M.S.
- 3. R.H. DOOR SHOWN, L.H. OPPOSITE (RESCUE STOP NON HANDED)
- 4. DO NOT SCALE DRAWING.
- 5. FOR CUSTOM RESCUE DOOR STOP CONSULT FACTORY.