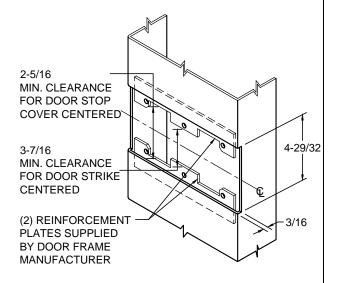

## REINFORCEMENT:

WHEN INSTALLING IN METAL FRAME, REINFORCEMENT IS **NEEDED** WITH THIS PRODUCT, CUSTOMER OR MANUFACTURER TO SUPPLY FRAME REINFORCEMENT WITH LATCH BOLT CLEARANCE.

★ = CRITICAL DIMENSION MUST BE FOLLOWED