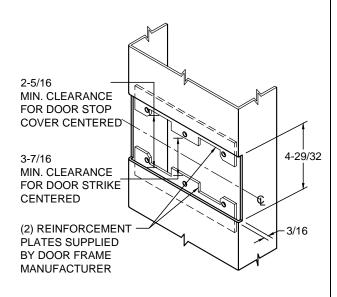

ABH DOOR STOP COVER DIMENSIONS
MAY NOT MATCH OTHER MANUFACTURERS

CUT-OUT FOR METAL JAMB

## REINFORCEMENT:

WHEN INSTALLING IN METAL FRAME, REINFORCEMENT IS **NEEDED** WITH THIS PRODUCT, CUSTOMER OR MANUFACTURER TO SUPPLY FRAME REINFORCEMENT WITH LATCH BOLT CLEARANCE.

★ = CRITICAL DIMENSION MUST BE FOLLOWED