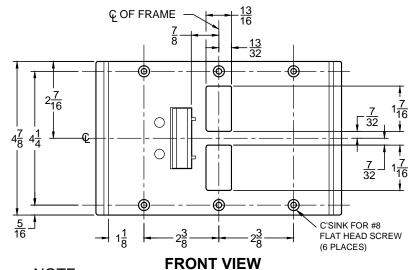

## NOTE:

- 1. HORIZONTAL CENTERLINE OF PLATE TO MATCH HORIZONTAL CENTERLINE OF CUTOUT.
- 2. SCREWS- 8-32 X 3/8" UNDERCUT F.H.M.S.
- 3. R.H. DOOR SHOWN, L.H. OPPOSITE (RESCUE STOP NON HANDED)
- 4. DO NOT SCALE DRAWING.
- 5. FOR CUSTOM RESCUE DOOR STOP CONSULT FACTORY.