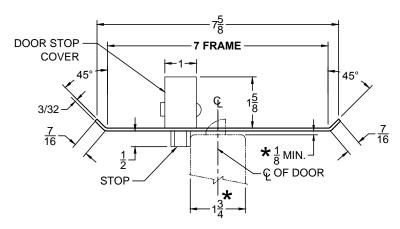

## CUSTOM SCRM4550 DOUBLE-LIPPED STRIKE & RESCUE STOP COMBO

- 1-3/4" THICK DOOR
- CENTER HUNG DOOR
- SCHLAGE MORTISE LOCK W / DEAD BOLT
- 7" FRAME

STOP IS SPRING LOADED MAKING PART NON-HANDED BUT INSTALLATION IS STILL HANDED

## REINFORCEMENT:

WHEN INSTALLING IN METAL FRAME, REINFORCEMENT IS **NEEDED** WITH THIS PRODUCT, CUSTOMER OR MANUFACTURER TO SUPPLY FRAME REINFORCEMENT WITH LATCH BOLT CLEARANCE.

★ = CRITICAL DIMENSION MUST BE FOLLOWED