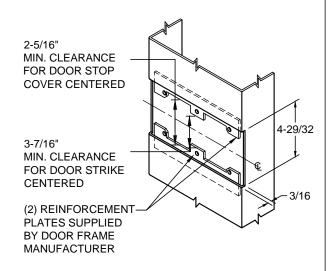

## **REINFORCEMENT:**

WHEN INSTALLING IN METAL FRAME, REINFORCEMENT IS **NEEDED** WITH THIS PRODUCT, CUSTOMER OR MANUFACTURER TO SUPPLY FRAME REINFORCEMENT WITH LATCH BOLT CLEARANCE.

★ = CRITICAL DIMENSION MUST BE FOLLOWED