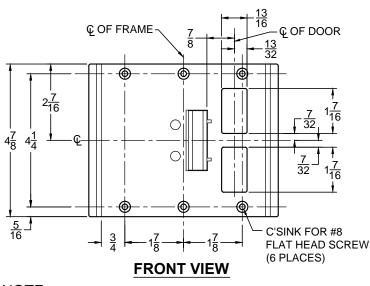

## **TOP VIEW**

CUT-OUT FOR METAL JAMB

## NOTE:

- 1. HORIZONTAL CENTERLINE OF PLATE TO MATCH HORIZONTAL CENTERLINE OF CUTOUT.
- 2. SCREWS- 8-32 X 3/8" UNDERCUT F.H.M.S.
- 3. R.H. DOOR SHOWN, L.H. OPPOSITE
- 4. DO NOT SCALE DRAWING.
- 5. FOR CUSTOM RESCUE DOOR STOP CONSULT FACTORY.

## **REINFORCEMENT:**

WHEN INSTALLING IN METAL FRAME, REINFORCEMENT IS **NEEDED** WITH THIS PRODUCT, CUSTOMER OR MANUFACTURER TO SUPPLY FRAME REINFORCEMENT WITH LATCH BOLT CLEARANCE.

★ = CRITICAL DIMENSION MUST BE FOLLOWED