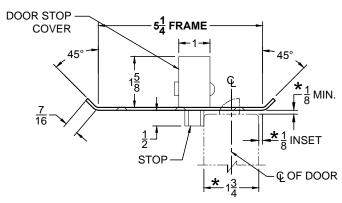

## **CUSTOM SCRM4550 DOUBLE-LIPPED STRIKE & RESCUE STOP COMBO**

- 1-3/4" THICK DOOR
- 1/8" INSET DOOR
- SCHLAGE MORTISE LOCK W / DEAD BOLT
- 5-1/4" FRAME

STOP IS SPRING LOADED MAKING PART NON-HANDED BUT INSTALLATION IS STILL HANDED

ABH DOOR STOP COVER DIMENSIONS
MAY NOT MATCH OTHER MANUFACTURERS

## **TOP VIEW**

CUT-OUT FOR METAL JAMB

## NOTE:

- 1. HORIZONTAL CENTERLINE OF PLATE TO MATCH HORIZONTAL CENTERLINE OF CUTOUT.
- 2. SCREWS- 8-32 X 3/8" UNDERCUT F.H.M.S.
- 3. R.H. DOOR SHOWN, L.H. OPPOSITE
- 4. DO NOT SCALE DRAWING.
- 5. FOR CUSTOM RESCUE DOOR STOP CONSULT FACTORY.

## **REINFORCEMENT:**

WHEN INSTALLING IN METAL FRAME, REINFORCEMENT IS **NEEDED** WITH THIS PRODUCT, CUSTOMER OR MANUFACTURER TO SUPPLY FRAME REINFORCEMENT WITH LATCH BOLT CLEARANCE.

★ = CRITICAL DIMENSION MUST BE FOLLOWED