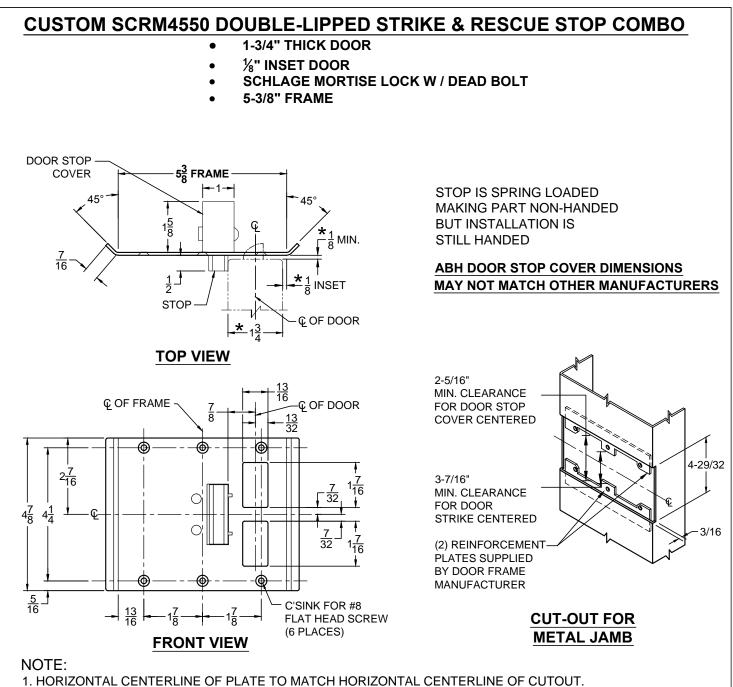

2. SCREWS- 8-32 X 3/8" UNDERCUT F.H.M.S.

3. R.H. DOOR SHOWN, L.H. OPPOSITE

4. DO NOT SCALE DRAWING.

5. FOR CUSTOM RESCUE DOOR STOP CONSULT FACTORY.

## **REINFORCEMENT:**

WHEN INSTALLING IN METAL FRAME, REINFORCEMENT IS **NEEDED** WITH THIS PRODUCT, CUSTOMER OR MANUFACTURER TO SUPPLY FRAME REINFORCEMENT WITH LATCH BOLT CLEARANCE.

★ = CRITICAL DIMENSION MUST BE FOLLOWED