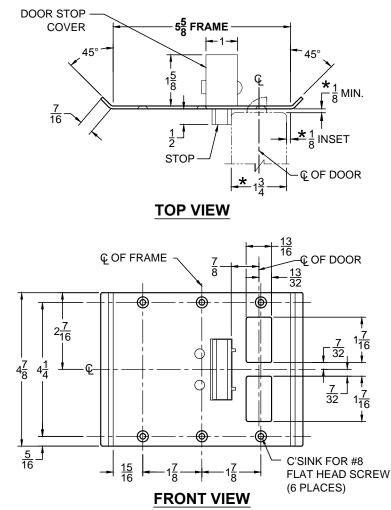

# CUSTOM SCRM4550 DOUBLE-LIPPED STRIKE & RESCUE STOP COMBO

- 1-3/4" THICK DOOR
- 1/8" INSET DOOR
- SCHLAGE MORTISE LOCK W / DEAD BOLT
- 5-5/8" FRAME

STOP IS SPRING LOADED MAKING PART NON-HANDED BUT INSTALLATION IS STILL HANDED

### NOTE:

- 1. HORIZONTAL CENTERLINE OF PLATE TO MATCH HORIZONTAL CENTERLINE OF CUTOUT.
- 2. SCREWS- 8-32 X 3/8" UNDERCUT F.H.M.S.
- 3. R.H. DOOR SHOWN, L.H. OPPOSITE
- 4. DO NOT SCALE DRAWING.
- 5. FOR CUSTOM RESCUE DOOR STOP CONSULT FACTORY.

## ★ = CRITICAL DIMENSION MUST BE FOLLOWED

www.abhmfg.com E-mail: abhinfo@abhmfg.com Architectural Builders Hardware Mfg., Inc. 1222 Ardmore Ave., Itasca, IL 60143 630.875.9900; FAX 800.9FAXABH (932.9224) SP-CR4512 5.625x4.875 SCHLAGE.DWG