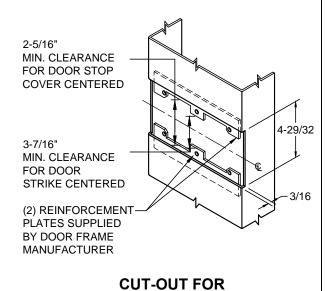

### **REINFORCEMENT:**

WHEN INSTALLING IN METAL FRAME, REINFORCEMENT IS **NEEDED** WITH THIS PRODUCT, CUSTOMER OR MANUFACTURER TO SUPPLY FRAME REINFORCEMENT WITH LATCH BOLT CLEARANCE.