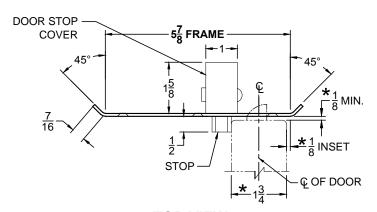

## CUSTOM SCRM4550 DOUBLE-LIPPED STRIKE & RESCUE STOP COMBO

- 1-3/4" THICK DOOR
- 1/8" INSET DOOR
- SCHLAGE MORTISE LOCK W / DEAD BOLT
- 5-7/8" FRAME

STOP IS SPRING LOADED MAKING PART NON-HANDED BUT INSTALLATION IS STILL HANDED

## NOTE:

- 1. HORIZONTAL CENTERLINE OF PLATE TO MATCH HORIZONTAL CENTERLINE OF CUTOUT.
- 2. SCREWS- 8-32 X 3/8" UNDERCUT F.H.M.S.
- 3. R.H. DOOR SHOWN, L.H. OPPOSITE
- 4. DO NOT SCALE DRAWING.
- 5. FOR CUSTOM RESCUE DOOR STOP CONSULT FACTORY.

## REINFORCEMENT:

WHEN INSTALLING IN METAL FRAME, REINFORCEMENT IS **NEEDED** WITH THIS PRODUCT, CUSTOMER OR MANUFACTURER TO SUPPLY FRAME REINFORCEMENT WITH LATCH BOLT CLEARANCE.

★ = CRITICAL DIMENSION MUST BE FOLLOWED