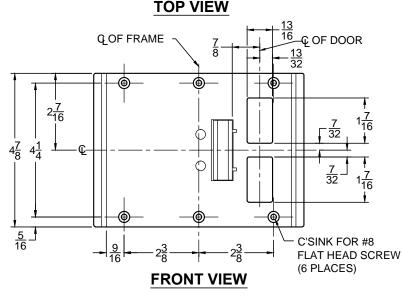

## NOTE:

- 1. HORIZONTAL CENTERLINE OF PLATE TO MATCH HORIZONTAL CENTERLINE OF CUTOUT.
- 2. SCREWS- 8-32 X 3/8" UNDERCUT F.H.M.S.
- 3. R.H. DOOR SHOWN, L.H. OPPOSITE
- 4. DO NOT SCALE DRAWING.
- 5. FOR CUSTOM RESCUE DOOR STOP CONSULT FACTORY.

## REINFORCEMENT:

WHEN INSTALLING IN METAL FRAME, REINFORCEMENT IS **NEEDED** WITH THIS PRODUCT, CUSTOMER OR MANUFACTURER TO SUPPLY FRAME REINFORCEMENT WITH LATCH BOLT CLEARANCE.

★ = CRITICAL DIMENSION MUST BE FOLLOWED