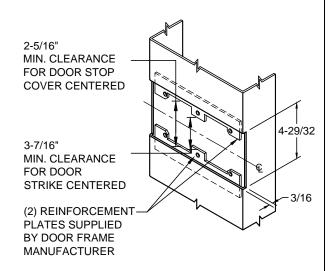

ABH DOOR STOP COVER DIMENSIONS
MAY NOT MATCH OTHER MANUFACTURERS

CUT-OUT FOR METAL JAMB

## REINFORCEMENT:

WHEN INSTALLING IN METAL FRAME, REINFORCEMENT IS **NEEDED** WITH THIS PRODUCT, CUSTOMER OR MANUFACTURER TO SUPPLY FRAME REINFORCEMENT WITH LATCH BOLT CLEARANCE.

★ = CRITICAL DIMENSION MUST BE FOLLOWED