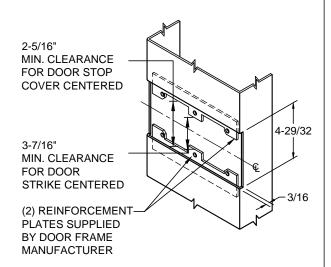

ABH DOOR STOP COVER DIMENSIONS
MAY NOT MATCH OTHER MANUFACTURERS

CUT-OUT FOR METAL JAMB

## **REINFORCEMENT:**

WHEN INSTALLING IN METAL FRAME, REINFORCEMENT IS **NEEDED** WITH THIS PRODUCT, CUSTOMER OR MANUFACTURER TO SUPPLY FRAME REINFORCEMENT WITH LATCH BOLT CLEARANCE.

★ = CRITICAL DIMENSION MUST BE FOLLOWED