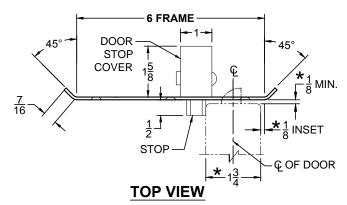

## CUSTOM SCRM4550 DOUBLE-LIPPED STRIKE & RESCUE STOP COMBO

- 1-3/4" THICK DOOR
- 1/8" INSET DOOR
- SCHLAGE MORTISE LOCK W / DEAD BOLT
- 6" FRAME

STOP IS SPRING LOADED MAKING PART NON-HANDED BUT INSTALLATION IS STILL HANDED

## NOTE:

- 1. HORIZONTAL CENTERLINE OF PLATE TO MATCH HORIZONTAL CENTERLINE OF CUTOUT.
- 2. SCREWS- 8-32 X 3/8" UNDERCUT F.H.M.S.
- 3. R.H. DOOR SHOWN, L.H. OPPOSITE
- 4. DO NOT SCALE DRAWING.
- 5. FOR CUSTOM RESCUE DOOR STOP CONSULT FACTORY.

## **REINFORCEMENT:**

WHEN INSTALLING IN METAL FRAME, REINFORCEMENT IS **NEEDED** WITH THIS PRODUCT, CUSTOMER OR MANUFACTURER TO SUPPLY FRAME REINFORCEMENT WITH LATCH BOLT CLEARANCE.

★ = CRITICAL DIMENSION MUST BE FOLLOWED