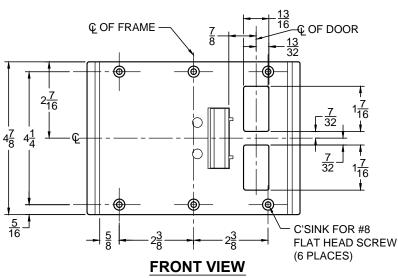

## NOTE:

- 1. HORIZONTAL CENTERLINE OF PLATE TO MATCH HORIZONTAL CENTERLINE OF CUTOUT.
- 2. SCREWS- 8-32 X 3/8" UNDERCUT F.H.M.S.
- 3. R.H. DOOR SHOWN, L.H. OPPOSITE
- 4. DO NOT SCALE DRAWING.
- 5. FOR CUSTOM RESCUE DOOR STOP CONSULT FACTORY.

## **REINFORCEMENT:**

WHEN INSTALLING IN METAL FRAME, REINFORCEMENT IS **NEEDED** WITH THIS PRODUCT, CUSTOMER OR MANUFACTURER TO SUPPLY FRAME REINFORCEMENT WITH LATCH BOLT CLEARANCE.

★ = CRITICAL DIMENSION MUST BE FOLLOWED