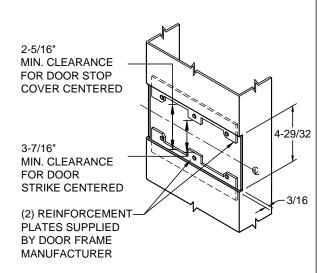

ABH DOOR STOP COVER DIMENSIONS
MAY NOT MATCH OTHER MANUFACTURERS

CUT-OUT FOR METAL JAMB

## **REINFORCEMENT:**

WHEN INSTALLING IN METAL FRAME, REINFORCEMENT IS **NEEDED** WITH THIS PRODUCT, CUSTOMER OR MANUFACTURER TO SUPPLY FRAME REINFORCEMENT WITH LATCH BOLT CLEARANCE.

★ = CRITICAL DIMENSION MUST BE FOLLOWED