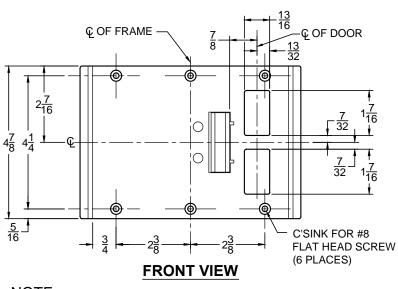

## NOTE:

- 1. HORIZONTAL CENTERLINE OF PLATE TO MATCH HORIZONTAL CENTERLINE OF CUTOUT.
- 2. SCREWS- 8-32 X 3/8" UNDERCUT F.H.M.S.
- 3. R.H. DOOR SHOWN, L.H. OPPOSITE
- 4. DO NOT SCALE DRAWING.
- 5. FOR CUSTOM RESCUE DOOR STOP CONSULT FACTORY.