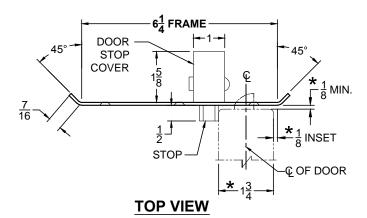

## **CUSTOM SCRM4550 DOUBLE-LIPPED STRIKE & RESCUE STOP COMBO**

- 1-3/4" THICK DOOR
- 1/8" INSET DOOR
- SCHLAGE MORTISE LOCK W / DEAD BOLT
- 6-1/4" FRAME

STOP IS SPRING LOADED MAKING PART NON-HANDED BUT INSTALLATION IS STILL HANDED

## **REINFORCEMENT:**

WHEN INSTALLING IN METAL FRAME, REINFORCEMENT IS **NEEDED** WITH THIS PRODUCT, CUSTOMER OR MANUFACTURER TO SUPPLY FRAME REINFORCEMENT WITH LATCH BOLT CLEARANCE.

★ = CRITICAL DIMENSION MUST BE FOLLOWED