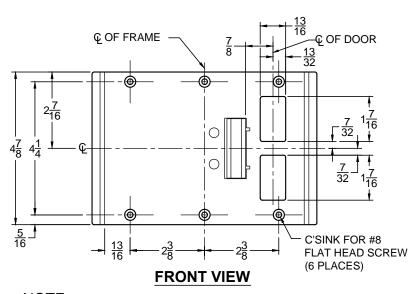

## NOTE:

- 1. HORIZONTAL CENTERLINE OF PLATE TO MATCH HORIZONTAL CENTERLINE OF CUTOUT.
- 2. SCREWS- 8-32 X 3/8" UNDERCUT F.H.M.S.
- 3. R.H. DOOR SHOWN, L.H. OPPOSITE
- 4. DO NOT SCALE DRAWING.
- 5. FOR CUSTOM RESCUE DOOR STOP CONSULT FACTORY.