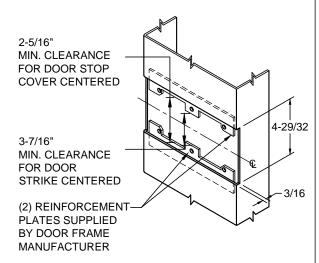

## **REINFORCEMENT:**

WHEN INSTALLING IN METAL FRAME, REINFORCEMENT IS **NEEDED** WITH THIS PRODUCT, CUSTOMER OR MANUFACTURER TO SUPPLY FRAME REINFORCEMENT WITH LATCH BOLT CLEARANCE.

★ = CRITICAL DIMENSION MUST BE FOLLOWED