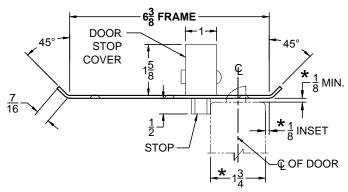

## **CUSTOM SCRM4550 DOUBLE-LIPPED STRIKE & RESCUE STOP COMBO**

- 1-3/4" THICK DOOR
- 1/8" INSET DOOR
- SCHLAGE MORTISE LOCK W / DEAD BOLT
- 6-3/8" FRAME

STOP IS SPRING LOADED MAKING PART NON-HANDED BUT INSTALLATION IS STILL HANDED

ABH DOOR STOP COVER DIMENSIONS
MAY NOT MATCH OTHER MANUFACTURERS

## **REINFORCEMENT:**

WHEN INSTALLING IN METAL FRAME, REINFORCEMENT IS **NEEDED** WITH THIS PRODUCT, CUSTOMER OR MANUFACTURER TO SUPPLY FRAME REINFORCEMENT WITH LATCH BOLT CLEARANCE.

★ = CRITICAL DIMENSION MUST BE FOLLOWED