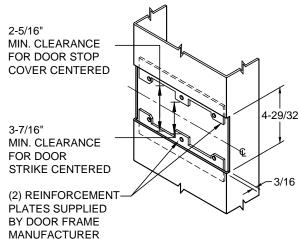

**ABH DOOR STOP COVER DIMENSIONS** MAY NOT MATCH OTHER MANUFACTURERS

**CUT-OUT FOR METAL JAMB** 

## **REINFORCEMENT:**

WHEN INSTALLING IN METAL FRAME, REINFORCEMENT IS **NEEDED** WITH THIS PRODUCT, CUSTOMER OR MANUFACTURER TO SUPPLY FRAME REINFORCEMENT WITH LATCH BOLT CLEARANCE.

★ = CRITICAL DIMENSION MUST BE FOLLOWED