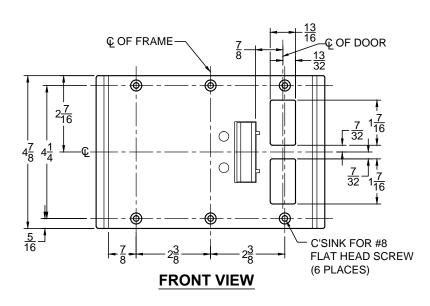

## NOTE:

- 1. HORIZONTAL CENTERLINE OF PLATE TO MATCH HORIZONTAL CENTERLINE OF CUTOUT.
- 2. SCREWS- 8-32 X 3/8" UNDERCUT F.H.M.S.
- 3. R.H. DOOR SHOWN, L.H. OPPOSITE
- 4. DO NOT SCALE DRAWING.
- 5. FOR CUSTOM RESCUE DOOR STOP CONSULT FACTORY.

## **REINFORCEMENT:**

WHEN INSTALLING IN METAL FRAME, REINFORCEMENT IS **NEEDED** WITH THIS PRODUCT, CUSTOMER OR MANUFACTURER TO SUPPLY FRAME REINFORCEMENT WITH LATCH BOLT CLEARANCE.

★ = CRITICAL DIMENSION MUST BE FOLLOWED