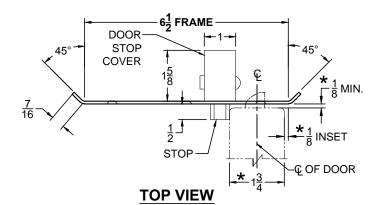

## **CUSTOM SCRM4550 DOUBLE-LIPPED STRIKE & RESCUE STOP COMBO**

- 1-3/4" THICK DOOR
- 1/8" INSET DOOR
- SCHLAGE MORTISE LOCK W / DEAD BOLT
- 6-1/2" FRAME

STOP IS SPRING LOADED MAKING PART NON-HANDED **BUT INSTALLATION IS** STILL HANDED

## NOTE:

- 1. HORIZONTAL CENTERLINE OF PLATE TO MATCH HORIZONTAL CENTERLINE OF CUTOUT.
- 2. SCREWS- 8-32 X 3/8" UNDERCUT F.H.M.S.
- 3. R.H. DOOR SHOWN, L.H. OPPOSITE
- 4. DO NOT SCALE DRAWING.
- 5. FOR CUSTOM RESCUE DOOR STOP CONSULT FACTORY.

## **REINFORCEMENT:**

WHEN INSTALLING IN METAL FRAME, REINFORCEMENT IS **NEEDED** WITH THIS PRODUCT, CUSTOMER OR MANUFACTURER TO SUPPLY FRAME REINFORCEMENT WITH LATCH BOLT CLEARANCE.

★ = CRITICAL DIMENSION MUST BE FOLLOWED