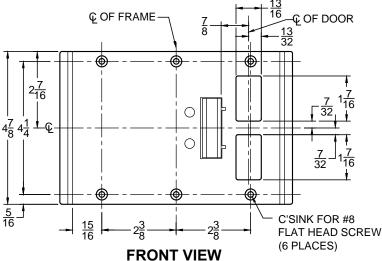

## NOTE:

1. HORIZONTAL CENTERLINE OF PLATE TO MATCH HORIZONTAL CENTERLINE OF CUTOUT.

2. SCREWS- 8-32 X 3/8" UNDERCUT F.H.M.S.

3. R.H. DOOR SHOWN, L.H. OPPOSITE

4. DO NOT SCALE DRAWING.

5. FOR CUSTOM RESCUE DOOR STOP CONSULT FACTORY.

## **REINFORCEMENT:**

WHEN INSTALLING IN METAL FRAME, REINFORCEMENT IS **NEEDED** WITH THIS PRODUCT, CUSTOMER OR MANUFACTURER TO SUPPLY FRAME REINFORCEMENT WITH LATCH BOLT CLEARANCE.

★ = CRITICAL DIMENSION MUST BE FOLLOWED