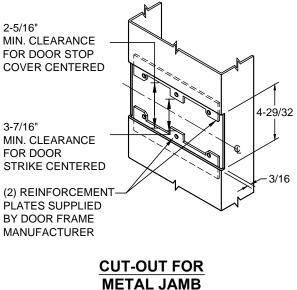

## **REINFORCEMENT:**

WHEN INSTALLING IN METAL FRAME, REINFORCEMENT IS **NEEDED** WITH THIS PRODUCT, CUSTOMER OR MANUFACTURER TO SUPPLY FRAME REINFORCEMENT WITH LATCH BOLT CLEARANCE.

★ = CRITICAL DIMENSION MUST BE FOLLOWED