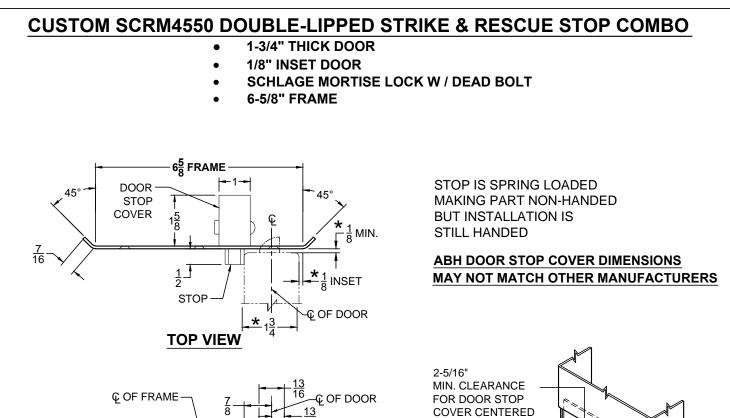

## NOTE:

1. HORIZONTAL CENTERLINE OF PLATE TO MATCH HORIZONTAL CENTERLINE OF CUTOUT.

2. SCREWS- 8-32 X 3/8" UNDERCUT F.H.M.S.

3. R.H. DOOR SHOWN, L.H. OPPOSITE

4. DO NOT SCALE DRAWING.

5. FOR CUSTOM RESCUE DOOR STOP CONSULT FACTORY.

## **REINFORCEMENT:**

WHEN INSTALLING IN METAL FRAME, REINFORCEMENT IS **NEEDED** WITH THIS PRODUCT, CUSTOMER OR MANUFACTURER TO SUPPLY FRAME REINFORCEMENT WITH LATCH BOLT CLEARANCE.

★ = CRITICAL DIMENSION MUST BE FOLLOWED