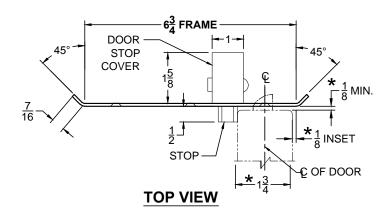

## **CUSTOM SCRM4550 DOUBLE-LIPPED STRIKE & RESCUE STOP COMBO**

- 1-3/4" THICK DOOR
- 1/8" INSET DOOR
- SCHLAGE MORTISE LOCK W / DEAD BOLT
- 6-3/4" FRAME

STOP IS SPRING LOADED MAKING PART NON-HANDED BUT INSTALLATION IS STILL HANDED

## NOTE:

- 1. HORIZONTAL CENTERLINE OF PLATE TO MATCH HORIZONTAL CENTERLINE OF CUTOUT.
- 2. SCREWS- 8-32 X 3/8" UNDERCUT F.H.M.S.
- 3. R.H. DOOR SHOWN, L.H. OPPOSITE
- 4. DO NOT SCALE DRAWING.
- 5. FOR CUSTOM RESCUE DOOR STOP CONSULT FACTORY.

## REINFORCEMENT:

WHEN INSTALLING IN METAL FRAME, REINFORCEMENT IS **NEEDED** WITH THIS PRODUCT, CUSTOMER OR MANUFACTURER TO SUPPLY FRAME REINFORCEMENT WITH LATCH BOLT CLEARANCE.

★ = CRITICAL DIMENSION MUST BE FOLLOWED