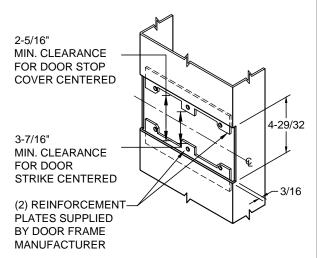

ABH DOOR STOP COVER DIMENSIONS
MAY NOT MATCH OTHER MANUFACTURERS

CUT-OUT FOR METAL JAMB

## REINFORCEMENT:

WHEN INSTALLING IN METAL FRAME, REINFORCEMENT IS **NEEDED** WITH THIS PRODUCT, CUSTOMER OR MANUFACTURER TO SUPPLY FRAME REINFORCEMENT WITH LATCH BOLT CLEARANCE.

★ = CRITICAL DIMENSION MUST BE FOLLOWED