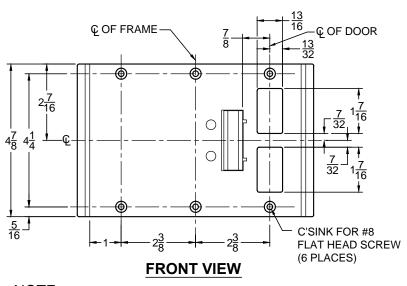

## NOTE:

- 1. HORIZONTAL CENTERLINE OF PLATE TO MATCH HORIZONTAL CENTERLINE OF CUTOUT.
- 2. SCREWS- 8-32 X 3/8" UNDERCUT F.H.M.S.
- 3. R.H. DOOR SHOWN, L.H. OPPOSITE
- 4. DO NOT SCALE DRAWING.
- 5. FOR CUSTOM RESCUE DOOR STOP CONSULT FACTORY.

## REINFORCEMENT:

WHEN INSTALLING IN METAL FRAME, REINFORCEMENT IS **NEEDED** WITH THIS PRODUCT, CUSTOMER OR MANUFACTURER TO SUPPLY FRAME REINFORCEMENT WITH LATCH BOLT CLEARANCE.

★ = CRITICAL DIMENSION MUST BE FOLLOWED