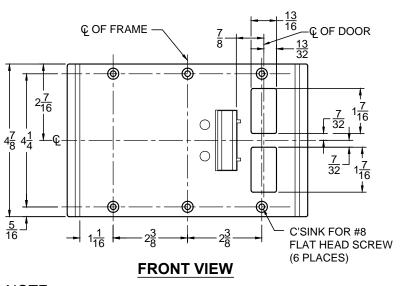

## NOTE:

- 1. HORIZONTAL CENTERLINE OF PLATE TO MATCH HORIZONTAL CENTERLINE OF CUTOUT.
- 2. SCREWS- 8-32 X 3/8" UNDERCUT F.H.M.S.
- 3. R.H. DOOR SHOWN, L.H. OPPOSITE
- 4. DO NOT SCALE DRAWING.
- 5. FOR CUSTOM RESCUE DOOR STOP CONSULT FACTORY.

## **REINFORCEMENT:**

WHEN INSTALLING IN METAL FRAME, REINFORCEMENT IS **NEEDED** WITH THIS PRODUCT, CUSTOMER OR MANUFACTURER TO SUPPLY FRAME REINFORCEMENT WITH LATCH BOLT CLEARANCE.

★ = CRITICAL DIMENSION MUST BE FOLLOWED