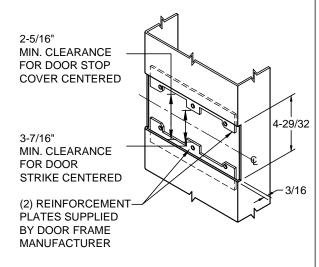

ABH DOOR STOP COVER DIMENSIONS
MAY NOT MATCH OTHER MANUFACTURERS

CUT-OUT FOR METAL JAMB

## **REINFORCEMENT:**

WHEN INSTALLING IN METAL FRAME, REINFORCEMENT IS **NEEDED** WITH THIS PRODUCT, CUSTOMER OR MANUFACTURER TO SUPPLY FRAME REINFORCEMENT WITH LATCH BOLT CLEARANCE.

★ = CRITICAL DIMENSION MUST BE FOLLOWED