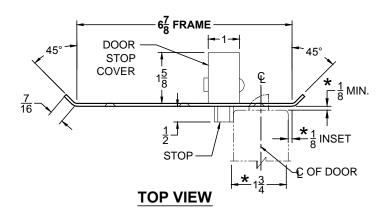

## **CUSTOM SCRM4550 DOUBLE-LIPPED STRIKE & RESCUE STOP COMBO**

- 1-3/4" THICK DOOR
- 1/8" INSET DOOR
- SCHLAGE MORTISE LOCK W / DEAD BOLT
- 6-7/8" FRAME

STOP IS SPRING LOADED MAKING PART NON-HANDED BUT INSTALLATION IS STILL HANDED

## NOTE:

- 1. HORIZONTAL CENTERLINE OF PLATE TO MATCH HORIZONTAL CENTERLINE OF CUTOUT.
- 2. SCREWS- 8-32 X 3/8" UNDERCUT F.H.M.S.
- 3. R.H. DOOR SHOWN, L.H. OPPOSITE
- 4. DO NOT SCALE DRAWING.
- 5. FOR CUSTOM RESCUE DOOR STOP CONSULT FACTORY.

## **REINFORCEMENT:**

WHEN INSTALLING IN METAL FRAME, REINFORCEMENT IS **NEEDED** WITH THIS PRODUCT, CUSTOMER OR MANUFACTURER TO SUPPLY FRAME REINFORCEMENT WITH LATCH BOLT CLEARANCE.

★ = CRITICAL DIMENSION MUST BE FOLLOWED