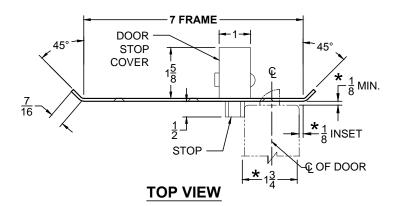

## CUSTOM SCRM4550 DOUBLE-LIPPED STRIKE & RESCUE STOP COMBO

- 1-3/4" THICK DOOR
- 1/8" INSET DOOR
- SCHLAGE MORTISE LOCK W / DEAD BOLT
- 7" FRAME

STOP IS SPRING LOADED MAKING PART NON-HANDED BUT INSTALLATION IS STILL HANDED

## NOTE:

- 1. HORIZONTAL CENTERLINE OF PLATE TO MATCH HORIZONTAL CENTERLINE OF CUTOUT.
- 2. SCREWS- 8-32 X 3/8" UNDERCUT F.H.M.S.
- 3. R.H. DOOR SHOWN, L.H. OPPOSITE
- 4. DO NOT SCALE DRAWING.
- 5. FOR CUSTOM RESCUE DOOR STOP CONSULT FACTORY.

## **REINFORCEMENT:**

WHEN INSTALLING IN METAL FRAME, REINFORCEMENT IS **NEEDED** WITH THIS PRODUCT, CUSTOMER OR MANUFACTURER TO SUPPLY FRAME REINFORCEMENT WITH LATCH BOLT CLEARANCE.

★ = CRITICAL DIMENSION MUST BE FOLLOWED