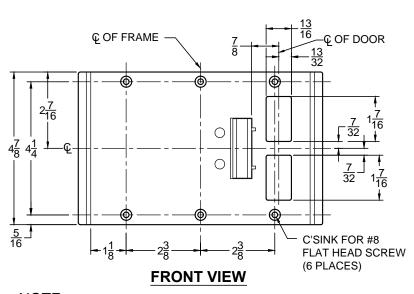

## NOTE:

- 1. HORIZONTAL CENTERLINE OF PLATE TO MATCH HORIZONTAL CENTERLINE OF CUTOUT.
- 2. SCREWS- 8-32 X 3/8" UNDERCUT F.H.M.S.
- 3. R.H. DOOR SHOWN, L.H. OPPOSITE
- 4. DO NOT SCALE DRAWING.
- 5. FOR CUSTOM RESCUE DOOR STOP CONSULT FACTORY.

## **REINFORCEMENT:**

WHEN INSTALLING IN METAL FRAME, REINFORCEMENT IS **NEEDED** WITH THIS PRODUCT, CUSTOMER OR MANUFACTURER TO SUPPLY FRAME REINFORCEMENT WITH LATCH BOLT CLEARANCE.

★ = CRITICAL DIMENSION MUST BE FOLLOWED