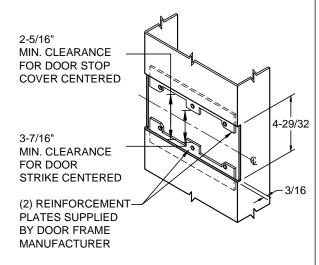

## **REINFORCEMENT:**

WHEN INSTALLING IN METAL FRAME, REINFORCEMENT IS **NEEDED** WITH THIS PRODUCT, CUSTOMER OR MANUFACTURER TO SUPPLY FRAME REINFORCEMENT WITH LATCH BOLT CLEARANCE.

★ = CRITICAL DIMENSION MUST BE FOLLOWED