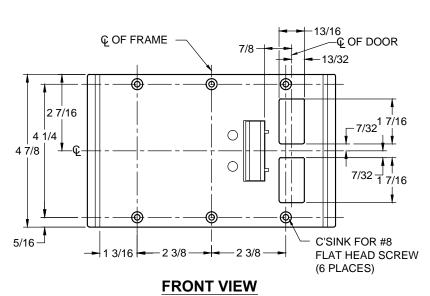

## NOTE:

- 1. HORIZONTAL CENTERLINE OF PLATE TO MATCH HORIZONTAL CENTERLINE OF CUTOUT.
- 2. SCREWS- 8-32 X 3/8" UNDERCUT F.H.M.S.
- 3. R.H. DOOR SHOWN, L.H. OPPOSITE
- 4. DO NOT SCALE DRAWING.
- 5. FOR CUSTOM RESCUE DOOR STOP CONSULT FACTORY.

## **REINFORCEMENT:**

WHEN INSTALLING IN METAL FRAME, REINFORCEMENT IS **NEEDED** WITH THIS PRODUCT, CUSTOMER OR MANUFACTURER TO SUPPLY FRAME REINFORCEMENT WITH LATCH BOLT CLEARANCE.

★ = CRITICAL DIMENSION MUST BE FOLLOWED