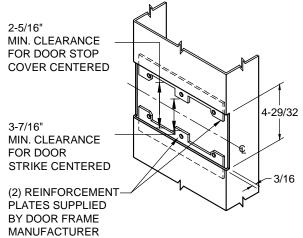

## **REINFORCEMENT:**

WHEN INSTALLING IN METAL FRAME, REINFORCEMENT IS **NEEDED** WITH THIS PRODUCT, CUSTOMER OR MANUFACTURER TO SUPPLY FRAME REINFORCEMENT WITH LATCH BOLT CLEARANCE.

★ = CRITICAL DIMENSION MUST BE FOLLOWED