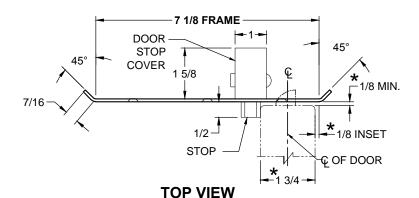

## **CUSTOM SCRM4550 DOUBLE-LIPPED STRIKE & RESCUE STOP COMBO**

- 1-3/4" THICK DOOR
- 1/8" INSET DOOR
- SCHLAGE MORTISE LOCK W / DEAD BOLT
- 7-1/8" FRAME

STOP IS SPRING LOADED MAKING PART NON-HANDED BUT INSTALLATION IS STILL HANDED

ABH DOOR STOP COVER DIMENSIONS
MAY NOT MATCH OTHER MANUFACTURERS

CUT-OUT FOR METAL JAMB

## NOTE:

- 1. HORIZONTAL CENTERLINE OF PLATE TO MATCH HORIZONTAL CENTERLINE OF CUTOUT.
- 2. SCREWS- 8-32 X 3/8" UNDERCUT F.H.M.S.
- 3. R.H. DOOR SHOWN, L.H. OPPOSITE
- 4. DO NOT SCALE DRAWING.
- 5. FOR CUSTOM RESCUE DOOR STOP CONSULT FACTORY.

## **REINFORCEMENT:**

WHEN INSTALLING IN METAL FRAME, REINFORCEMENT IS **NEEDED** WITH THIS PRODUCT, CUSTOMER OR MANUFACTURER TO SUPPLY FRAME REINFORCEMENT WITH LATCH BOLT CLEARANCE.

★ = CRITICAL DIMENSION MUST BE FOLLOWED