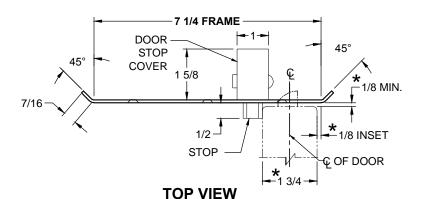

## **CUSTOM SCRM4550 DOUBLE-LIPPED STRIKE & RESCUE STOP COMBO**

- 1-3/4" THICK DOOR
- 1/8" INSET DOOR
- SCHLAGE MORTISE LOCK W / DEAD BOLT
- 7-1/4" FRAME

STOP IS SPRING LOADED MAKING PART NON-HANDED BUT INSTALLATION IS STILL HANDED

## **REINFORCEMENT:**

WHEN INSTALLING IN METAL FRAME, REINFORCEMENT IS **NEEDED** WITH THIS PRODUCT, CUSTOMER OR MANUFACTURER TO SUPPLY FRAME REINFORCEMENT WITH LATCH BOLT CLEARANCE.

★ = CRITICAL DIMENSION MUST BE FOLLOWED