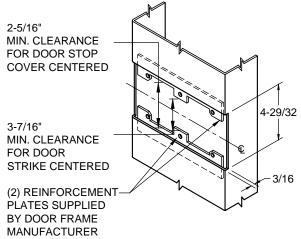

ABH DOOR STOP COVER DIMENSIONS
MAY NOT MATCH OTHER MANUFACTURERS

CUT-OUT FOR METAL JAMB

## **REINFORCEMENT:**

WHEN INSTALLING IN METAL FRAME, REINFORCEMENT IS **NEEDED** WITH THIS PRODUCT, CUSTOMER OR MANUFACTURER TO SUPPLY FRAME REINFORCEMENT WITH LATCH BOLT CLEARANCE.

★ = CRITICAL DIMENSION MUST BE FOLLOWED