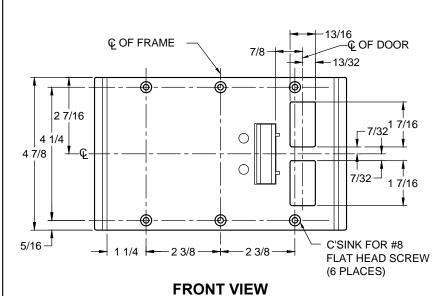

## NOTE:

- 1. HORIZONTAL CENTERLINE OF PLATE TO MATCH HORIZONTAL CENTERLINE OF CUTOUT.
- 2. SCREWS- 8-32 X 3/8" UNDERCUT F.H.M.S.
- 3. R.H. DOOR SHOWN, L.H. OPPOSITE
- 4. DO NOT SCALE DRAWING.
- 5. FOR CUSTOM RESCUE DOOR STOP CONSULT FACTORY.

SP-CR4528 7.250x4.875 SCHLAGE.DWG

www.abhmfg.com
 E-mail: abhinfo@abhmfg.com
 Architectural Builders Hardware Mfg., Inc. 1222 Ardmore Ave., Itasca, IL 60143
 630.875.9900; FAX 800.9FAXABH (932.9224)

SP-CR4528