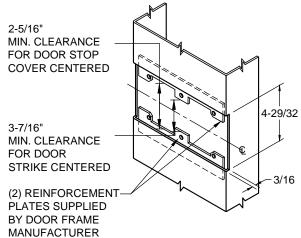

ABH DOOR STOP COVER DIMENSIONS
MAY NOT MATCH OTHER MANUFACTURERS

CUT-OUT FOR METAL JAMB

## **REINFORCEMENT:**

WHEN INSTALLING IN METAL FRAME, REINFORCEMENT IS **NEEDED** WITH THIS PRODUCT, CUSTOMER OR MANUFACTURER TO SUPPLY FRAME REINFORCEMENT WITH LATCH BOLT CLEARANCE.

★ = CRITICAL DIMENSION MUST BE FOLLOWED