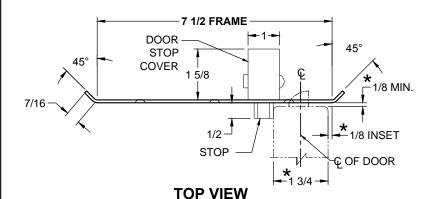

## **CUSTOM SCRM4550 DOUBLE-LIPPED STRIKE & RESCUE STOP COMBO**

- 1-3/4" THICK DOOR
- 1/8" INSET DOOR
- SCHLAGE MORTISE LOCK W / DEAD BOLT
- 7-1/2" FRAME

STOP IS SPRING LOADED MAKING PART NON-HANDED BUT INSTALLATION IS STILL HANDED

## NOTE:

- 1. HORIZONTAL CENTERLINE OF PLATE TO MATCH HORIZONTAL CENTERLINE OF CUTOUT.
- 2. SCREWS- 8-32 X 3/8" UNDERCUT F.H.M.S.
- 3. R.H. DOOR SHOWN, L.H. OPPOSITE
- 4. DO NOT SCALE DRAWING.
- 5. FOR CUSTOM RESCUE DOOR STOP CONSULT FACTORY.

## **REINFORCEMENT:**

WHEN INSTALLING IN METAL FRAME, REINFORCEMENT IS **NEEDED** WITH THIS PRODUCT, CUSTOMER OR MANUFACTURER TO SUPPLY FRAME REINFORCEMENT WITH LATCH BOLT CLEARANCE.

★ = CRITICAL DIMENSION MUST BE FOLLOWED