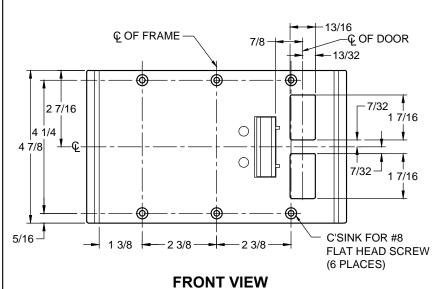

## NOTE:

- 1. HORIZONTAL CENTERLINE OF PLATE TO MATCH HORIZONTAL CENTERLINE OF CUTOUT.
- 2. SCREWS- 8-32 X 3/8" UNDERCUT F.H.M.S.
- 3. R.H. DOOR SHOWN, L.H. OPPOSITE
- 4. DO NOT SCALE DRAWING.
- 5. FOR CUSTOM RESCUE DOOR STOP CONSULT FACTORY.

## **REINFORCEMENT:**

WHEN INSTALLING IN METAL FRAME, REINFORCEMENT IS **NEEDED** WITH THIS PRODUCT, CUSTOMER OR MANUFACTURER TO SUPPLY FRAME REINFORCEMENT WITH LATCH BOLT CLEARANCE.

★ = CRITICAL DIMENSION MUST BE FOLLOWED