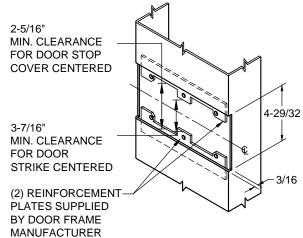

## **REINFORCEMENT:**

WHEN INSTALLING IN METAL FRAME, REINFORCEMENT IS **NEEDED** WITH THIS PRODUCT, CUSTOMER OR MANUFACTURER TO SUPPLY FRAME REINFORCEMENT WITH LATCH BOLT CLEARANCE.

★ = CRITICAL DIMENSION MUST BE FOLLOWED