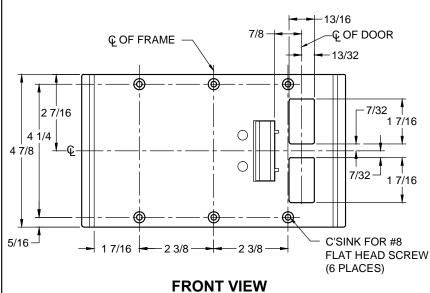

## NOTE:

- 1. HORIZONTAL CENTERLINE OF PLATE TO MATCH HORIZONTAL CENTERLINE OF CUTOUT.
- 2. SCREWS- 8-32 X 3/8" UNDERCUT F.H.M.S.
- 3. R.H. DOOR SHOWN, L.H. OPPOSITE
- 4. DO NOT SCALE DRAWING.
- 5. FOR CUSTOM RESCUE DOOR STOP CONSULT FACTORY.