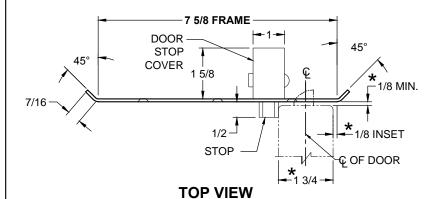

## **CUSTOM SCRM4550 DOUBLE-LIPPED STRIKE & RESCUE STOP COMBO**

- 1-3/4" THICK DOOR
- 1/8" INSET DOOR
- SCHLAGE MORTISE LOCK W / DEAD BOLT
- 7-5/8" FRAME

STOP IS SPRING LOADED MAKING PART NON-HANDED BUT INSTALLATION IS STILL HANDED

## **REINFORCEMENT:**

WHEN INSTALLING IN METAL FRAME, REINFORCEMENT IS **NEEDED** WITH THIS PRODUCT, CUSTOMER OR MANUFACTURER TO SUPPLY FRAME REINFORCEMENT WITH LATCH BOLT CLEARANCE.

★ = CRITICAL DIMENSION MUST BE FOLLOWED