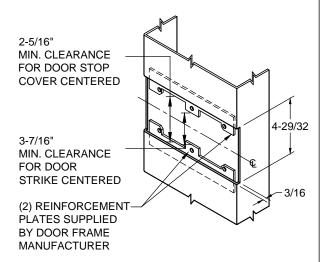

ABH DOOR STOP COVER DIMENSIONS
MAY NOT MATCH OTHER MANUFACTURERS

CUT-OUT FOR METAL JAMB

## REINFORCEMENT:

WHEN INSTALLING IN METAL FRAME, REINFORCEMENT IS **NEEDED** WITH THIS PRODUCT, CUSTOMER OR MANUFACTURER TO SUPPLY FRAME REINFORCEMENT WITH LATCH BOLT CLEARANCE.

★ = CRITICAL DIMENSION MUST BE FOLLOWED