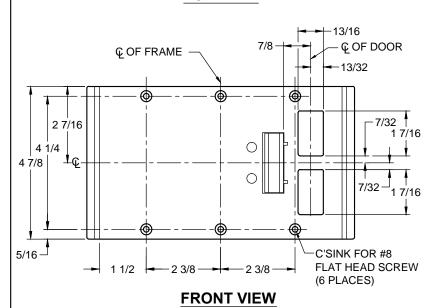

## NOTE:

- 1. HORIZONTAL CENTERLINE OF PLATE TO MATCH HORIZONTAL CENTERLINE OF CUTOUT.
- 2. SCREWS- 8-32 X 3/8" UNDERCUT F.H.M.S.
- 3. R.H. DOOR SHOWN, L.H. OPPOSITE
- 4. DO NOT SCALE DRAWING.
- 5. FOR CUSTOM RESCUE DOOR STOP CONSULT FACTORY.

## REINFORCEMENT:

WHEN INSTALLING IN METAL FRAME, REINFORCEMENT IS **NEEDED** WITH THIS PRODUCT, CUSTOMER OR MANUFACTURER TO SUPPLY FRAME REINFORCEMENT WITH LATCH BOLT CLEARANCE.

★ = CRITICAL DIMENSION MUST BE FOLLOWED