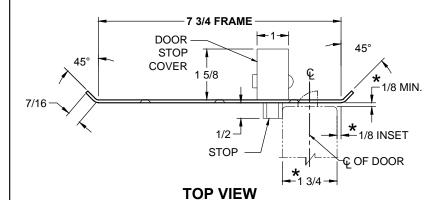

## **CUSTOM SCRM4550 DOUBLE-LIPPED STRIKE & RESCUE STOP COMBO**

- 1-3/4" THICK DOOR
- 1/8" INSET DOOR
- SCHLAGE MORTISE LOCK W / DEAD BOLT
- 7-3/4" FRAME

STOP IS SPRING LOADED MAKING PART NON-HANDED BUT INSTALLATION IS STILL HANDED

## NOTE:

- 1. HORIZONTAL CENTERLINE OF PLATE TO MATCH HORIZONTAL CENTERLINE OF CUTOUT.
- 2. SCREWS- 8-32 X 3/8" UNDERCUT F.H.M.S.
- 3. R.H. DOOR SHOWN, L.H. OPPOSITE
- 4. DO NOT SCALE DRAWING.
- 5. FOR CUSTOM RESCUE DOOR STOP CONSULT FACTORY.

## REINFORCEMENT:

WHEN INSTALLING IN METAL FRAME, REINFORCEMENT IS **NEEDED** WITH THIS PRODUCT, CUSTOMER OR MANUFACTURER TO SUPPLY FRAME REINFORCEMENT WITH LATCH BOLT CLEARANCE.

★ = CRITICAL DIMENSION MUST BE FOLLOWED