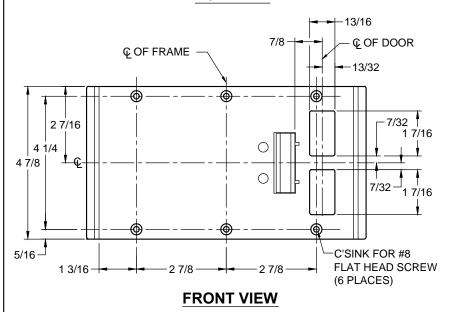

## NOTE:

- 1. HORIZONTAL CENTERLINE OF PLATE TO MATCH HORIZONTAL CENTERLINE OF CUT-OUT.
- 2. SCREWS- 8-32 X 3/8" UNDERCUT F.H.M.S.
- 3. R.H. DOOR SHOWN, L.H. OPPOSITE
- 4. DO NOT SCALE DRAWING.
- 5. FOR CUSTOM RESCUE DOOR STOP CONSULT FACTORY.

## **REINFORCEMENT:**

WHEN INSTALLING IN METAL FRAME, REINFORCEMENT IS **NEEDED** WITH THIS PRODUCT, CUSTOMER OR MANUFACTURER TO SUPPLY FRAME REINFORCEMENT WITH LATCH BOLT CLEARANCE.

★ = CRITICAL DIMENSION MUST BE FOLLOWED