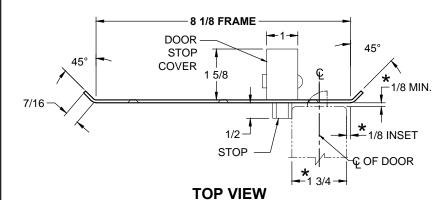

## **CUSTOM SCRM4550 DOUBLE-LIPPED STRIKE & RESCUE STOP COMBO**

- 1-3/4" THICK DOOR
- 1/8" INSET DOOR
- SCHLAGE MORTISE LOCK W / DEAD BOLT
- 8-1/8" FRAME

STOP IS SPRING LOADED MAKING PART NON-HANDED BUT INSTALLATION IS STILL HANDED

## NOTE:

- 1. HORIZONTAL CENTERLINE OF PLATE TO MATCH HORIZONTAL CENTERLINE OF CUT-OUT.
- 2. SCREWS- 8-32 X 3/8" UNDERCUT F.H.M.S.
- 3. R.H. DOOR SHOWN, L.H. OPPOSITE
- 4. DO NOT SCALE DRAWING.
- 5. FOR CUSTOM RESCUE DOOR STOP CONSULT FACTORY.

## **REINFORCEMENT:**

WHEN INSTALLING IN METAL FRAME, REINFORCEMENT IS **NEEDED** WITH THIS PRODUCT, CUSTOMER OR MANUFACTURER TO SUPPLY FRAME REINFORCEMENT WITH LATCH BOLT CLEARANCE.

★ = CRITICAL DIMENSION MUST BE FOLLOWED