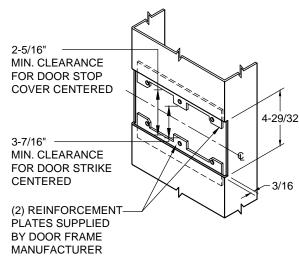

ABH DOOR STOP COVER DIMENSIONS
MAY NOT MATCH OTHER
MANUFACTURERS

CUT-OUT FOR METAL JAMB

## **REINFORCEMENT:**

WHEN INSTALLING IN METAL FRAME, REINFORCEMENT IS **NEEDED** WITH THIS PRODUCT, CUSTOMER OR MANUFACTURER TO SUPPLY FRAME REINFORCEMENT WITH LATCH BOLT CLEARANCE.

★ = CRITICAL DIMENSION MUST BE FOLLOWED