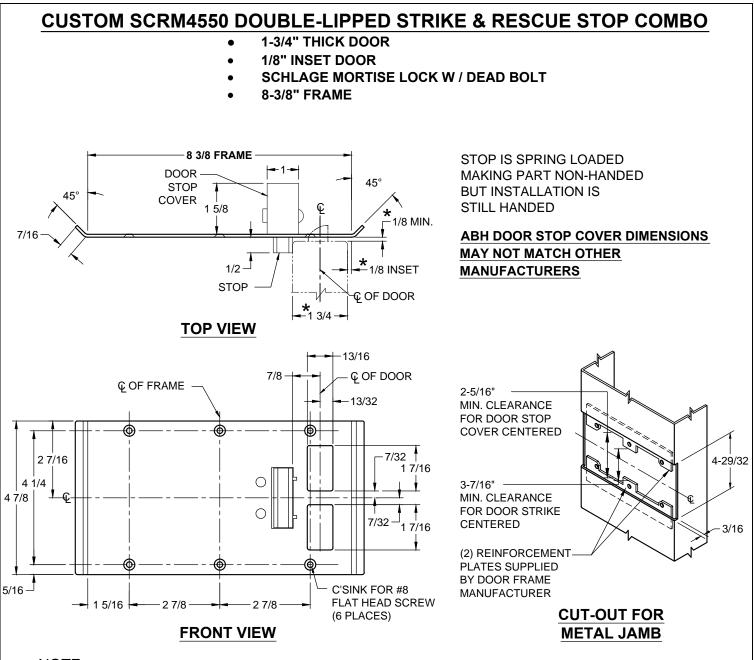

## NOTE:

1. HORIZONTAL CENTERLINE OF PLATE TO MATCH HORIZONTAL CENTERLINE OF CUT-OUT.

- 2. SCREWS- 8-32 X 3/8" UNDERCUT F.H.M.S.
- 3. R.H. DOOR SHOWN, L.H. OPPOSITE
- 4. DO NOT SCALE DRAWING.
- 5. FOR CUSTOM RESCUE DOOR STOP CONSULT FACTORY.

## **REINFORCEMENT:**

WHEN INSTALLING IN METAL FRAME, REINFORCEMENT IS **NEEDED** WITH THIS PRODUCT, CUSTOMER OR MANUFACTURER TO SUPPLY FRAME REINFORCEMENT WITH LATCH BOLT CLEARANCE.

★ = CRITICAL DIMENSION MUST BE FOLLOWED

www.abhmfg.com E-mail: abhinfo@abhmfg.com Architectural Builders Hardware Mfg., Inc. 1222 Ardmore Ave., Itasca, IL 60143 630.875.9900; FAX 800.9FAXABH (932.9224) SP-CR4537 8.375x4.875 SCHLAGE.DWG

©2016 ABH Mfg., Inc. printed in USA