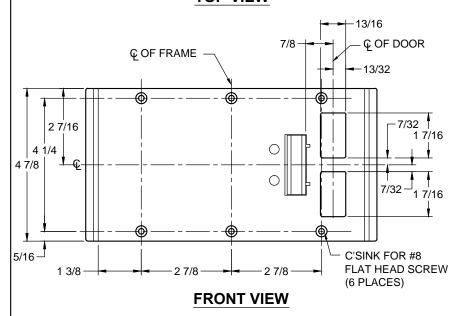

## NOTE:

- 1. HORIZONTAL CENTERLINE OF PLATE TO MATCH HORIZONTAL CENTERLINE OF CUT-OUT.
- 2. SCREWS- 8-32 X 3/8" UNDERCUT F.H.M.S.
- 3. R.H. DOOR SHOWN, L.H. OPPOSITE
- 4. DO NOT SCALE DRAWING.
- 5. FOR CUSTOM RESCUE DOOR STOP CONSULT FACTORY.