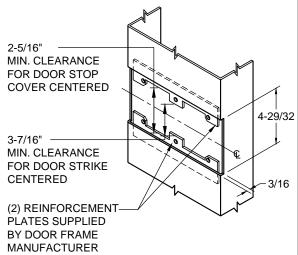

ABH DOOR STOP COVER DIMENSIONS
MAY NOT MATCH OTHER
MANUFACTURERS

CUT-OUT FOR METAL JAMB

## **REINFORCEMENT:**

WHEN INSTALLING IN METAL FRAME, REINFORCEMENT IS **NEEDED** WITH THIS PRODUCT, CUSTOMER OR MANUFACTURER TO SUPPLY FRAME REINFORCEMENT WITH LATCH BOLT CLEARANCE.

★ = CRITICAL DIMENSION MUST BE FOLLOWED