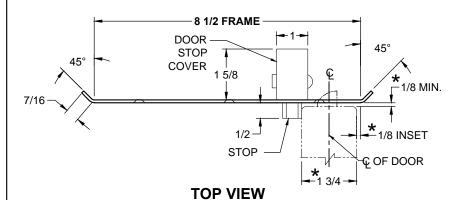

## **CUSTOM SCRM4550 DOUBLE-LIPPED STRIKE & RESCUE STOP COMBO**

- 1-3/4" THICK DOOR
- 1/8" INSET DOOR
- SCHLAGE MORTISE LOCK W / DEAD BOLT
- 8-1/2" FRAME

STOP IS SPRING LOADED MAKING PART NON-HANDED BUT INSTALLATION IS STILL HANDED

## **REINFORCEMENT:**

WHEN INSTALLING IN METAL FRAME, REINFORCEMENT IS **NEEDED** WITH THIS PRODUCT, CUSTOMER OR MANUFACTURER TO SUPPLY FRAME REINFORCEMENT WITH LATCH BOLT CLEARANCE.

★ = CRITICAL DIMENSION MUST BE FOLLOWED