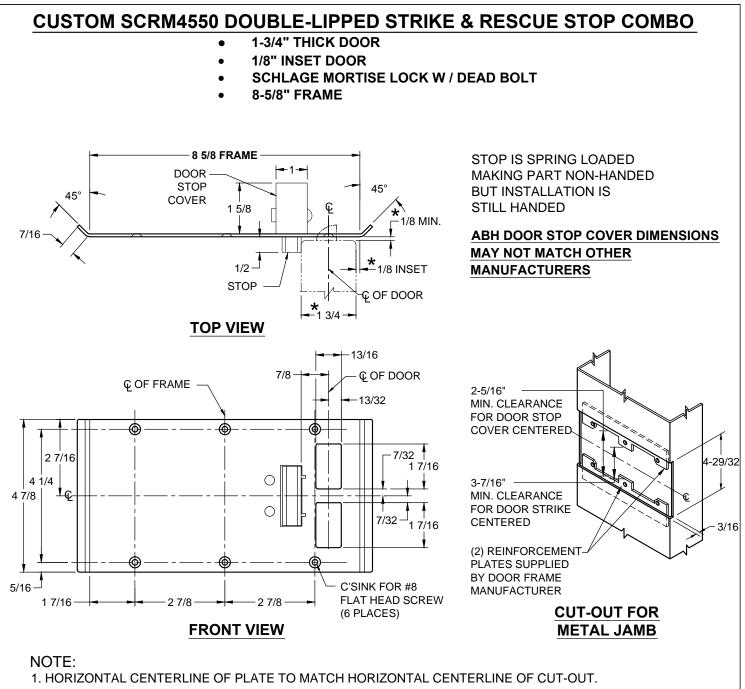

- 2. SCREWS- 8-32 X 3/8" UNDERCUT F.H.M.S.
- 3. R.H. DOOR SHOWN, L.H. OPPOSITE
- 4. DO NOT SCALE DRAWING.
- 5. FOR CUSTOM RESCUE DOOR STOP CONSULT FACTORY.

## **REINFORCEMENT:**

WHEN INSTALLING IN METAL FRAME, REINFORCEMENT IS **NEEDED** WITH THIS PRODUCT, CUSTOMER OR MANUFACTURER TO SUPPLY FRAME REINFORCEMENT WITH LATCH BOLT CLEARANCE.

 $\bigstar$  = CRITICAL DIMENSION MUST BE FOLLOWED