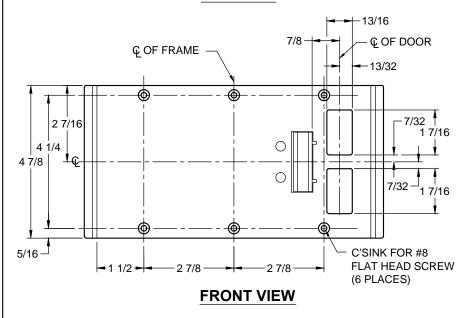

## NOTE:

- 1. HORIZONTAL CENTERLINE OF PLATE TO MATCH HORIZONTAL CENTERLINE OF CUT-OUT.
- 2. SCREWS- 8-32 X 3/8" UNDERCUT F.H.M.S.
- 3. R.H. DOOR SHOWN, L.H. OPPOSITE
- 4. DO NOT SCALE DRAWING.
- 5. FOR CUSTOM RESCUE DOOR STOP CONSULT FACTORY.

## **REINFORCEMENT:**

WHEN INSTALLING IN METAL FRAME, REINFORCEMENT IS **NEEDED** WITH THIS PRODUCT, CUSTOMER OR MANUFACTURER TO SUPPLY FRAME REINFORCEMENT WITH LATCH BOLT CLEARANCE.

★ = CRITICAL DIMENSION MUST BE FOLLOWED