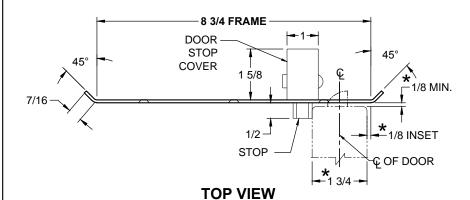

## **CUSTOM SCRM4550 DOUBLE-LIPPED STRIKE & RESCUE STOP COMBO**

- 1-3/4" THICK DOOR
- 1/8" INSET DOOR
- SCHLAGE MORTISE LOCK W / DEAD BOLT
- 8-3/4" FRAME

STOP IS SPRING LOADED MAKING PART NON-HANDED BUT INSTALLATION IS STILL HANDED

## **REINFORCEMENT:**

WHEN INSTALLING IN METAL FRAME, REINFORCEMENT IS **NEEDED** WITH THIS PRODUCT, CUSTOMER OR MANUFACTURER TO SUPPLY FRAME REINFORCEMENT WITH LATCH BOLT CLEARANCE.

★ = CRITICAL DIMENSION MUST BE FOLLOWED