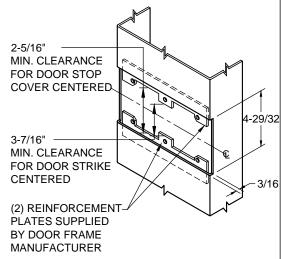

ABH DOOR STOP COVER DIMENSIONS
MAY NOT MATCH OTHER
MANUFACTURERS

CUT-OUT FOR METAL JAMB

## **REINFORCEMENT:**

WHEN INSTALLING IN METAL FRAME, REINFORCEMENT IS **NEEDED** WITH THIS PRODUCT, CUSTOMER OR MANUFACTURER TO SUPPLY FRAME REINFORCEMENT WITH LATCH BOLT CLEARANCE.

★ = CRITICAL DIMENSION MUST BE FOLLOWED