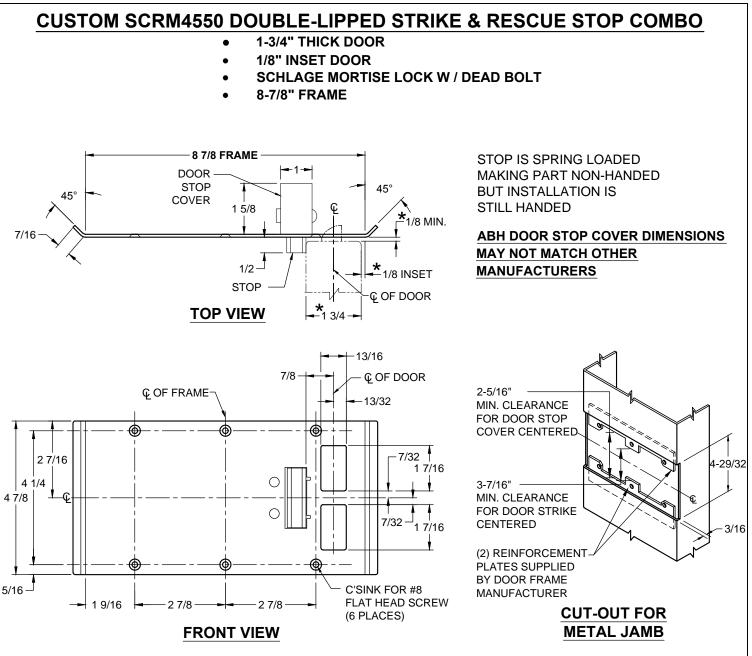

## NOTE:

- 1. HORIZONTAL CENTERLINE OF PLATE TO MATCH HORIZONTAL CENTERLINE OF CUT-OUT.
- 2. SCREWS- 8-32 X 3/8" UNDERCUT F.H.M.S.
- 3. R.H. DOOR SHOWN, L.H. OPPOSITE
- 4. DO NOT SCALE DRAWING.
- 5. FOR CUSTOM RESCUE DOOR STOP CONSULT FACTORY.

## **REINFORCEMENT:**

WHEN INSTALLING IN METAL FRAME, REINFORCEMENT IS **NEEDED** WITH THIS PRODUCT, CUSTOMER OR MANUFACTURER TO SUPPLY FRAME REINFORCEMENT WITH LATCH BOLT CLEARANCE.

 $\star$  = CRITICAL DIMENSION MUST BE FOLLOWED