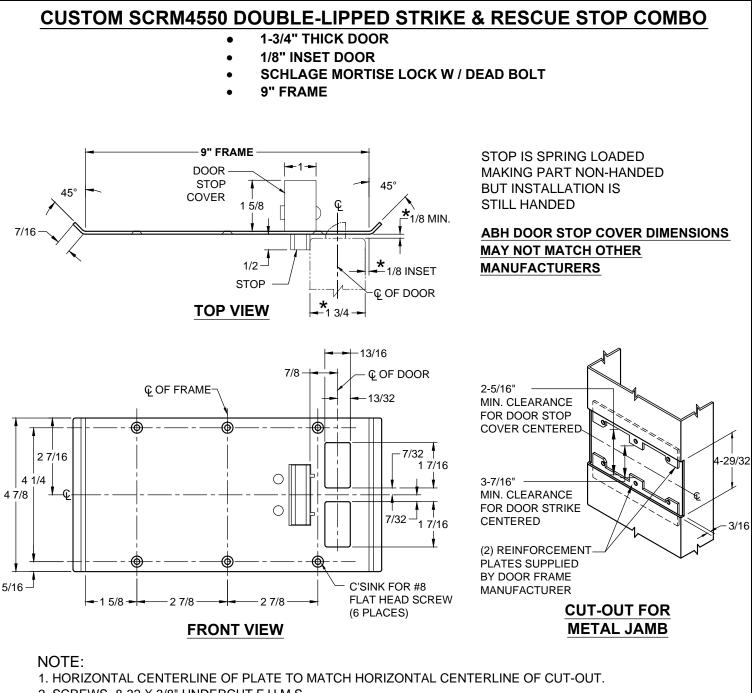

- 2. SCREWS- 8-32 X 3/8" UNDERCUT F.H.M.S.
- 3. R.H. DOOR SHOWN, L.H. OPPOSITE
- 4. DO NOT SCALE DRAWING.
- 5. FOR CUSTOM RESCUE DOOR STOP CONSULT FACTORY.

## **REINFORCEMENT:**

WHEN INSTALLING IN METAL FRAME, REINFORCEMENT IS **NEEDED** WITH THIS PRODUCT, CUSTOMER OR MANUFACTURER TO SUPPLY FRAME REINFORCEMENT WITH LATCH BOLT CLEARANCE.

 $\star$  = CRITICAL DIMENSION MUST BE FOLLOWED