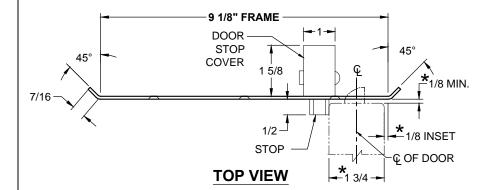

## **CUSTOM SCRM4550 DOUBLE-LIPPED STRIKE & RESCUE STOP COMBO**

- 1-3/4" THICK DOOR
- 1/8" INSET DOOR
- SCHLAGE MORTISE LOCK W / DEAD BOLT
- 9-1/8" FRAME

STOP IS SPRING LOADED MAKING PART NON-HANDED BUT INSTALLATION IS STILL HANDED

## NOTE:

- 1. HORIZONTAL CENTERLINE OF PLATE TO MATCH HORIZONTAL CENTERLINE OF CUT-OUT.
- 2. SCREWS- 8-32 X 3/8" UNDERCUT F.H.M.S.
- 3. R.H. DOOR SHOWN, L.H. OPPOSITE
- 4. DO NOT SCALE DRAWING.
- 5. FOR CUSTOM RESCUE DOOR STOP CONSULT FACTORY.

## REINFORCEMENT:

WHEN INSTALLING IN METAL FRAME, REINFORCEMENT IS **NEEDED** WITH THIS PRODUCT, CUSTOMER OR MANUFACTURER TO SUPPLY FRAME REINFORCEMENT WITH LATCH BOLT CLEARANCE.

★ = CRITICAL DIMENSION MUST BE FOLLOWED