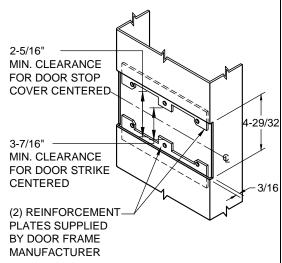

ABH DOOR STOP COVER DIMENSIONS
MAY NOT MATCH OTHER
MANUFACTURERS

CUT-OUT FOR METAL JAMB

## REINFORCEMENT:

WHEN INSTALLING IN METAL FRAME, REINFORCEMENT IS **NEEDED** WITH THIS PRODUCT, CUSTOMER OR MANUFACTURER TO SUPPLY FRAME REINFORCEMENT WITH LATCH BOLT CLEARANCE.

★ = CRITICAL DIMENSION MUST BE FOLLOWED