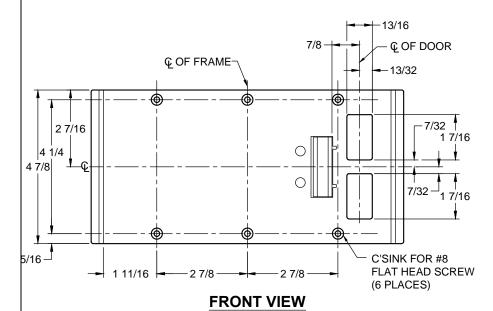

## NOTE:

- 1. HORIZONTAL CENTERLINE OF PLATE TO MATCH HORIZONTAL CENTERLINE OF CUT-OUT.
- 2. SCREWS- 8-32 X 3/8" UNDERCUT F.H.M.S.
- 3. R.H. DOOR SHOWN, L.H. OPPOSITE
- 4. DO NOT SCALE DRAWING.
- 5. FOR CUSTOM RESCUE DOOR STOP CONSULT FACTORY.

## REINFORCEMENT:

WHEN INSTALLING IN METAL FRAME, REINFORCEMENT IS **NEEDED** WITH THIS PRODUCT, CUSTOMER OR MANUFACTURER TO SUPPLY FRAME REINFORCEMENT WITH LATCH BOLT CLEARANCE.

★ = CRITICAL DIMENSION MUST BE FOLLOWED