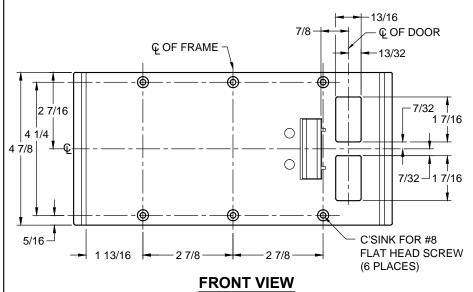

## NOTE:

- 1. HORIZONTAL CENTERLINE OF PLATE TO MATCH HORIZONTAL CENTERLINE OF CUT-OUT.
- 2. SCREWS- 8-32 X 3/8" UNDERCUT F.H.M.S.
- 3. R.H. DOOR SHOWN, L.H. OPPOSITE
- 4. DO NOT SCALE DRAWING.
- 5. FOR CUSTOM RESCUE DOOR STOP CONSULT FACTORY.