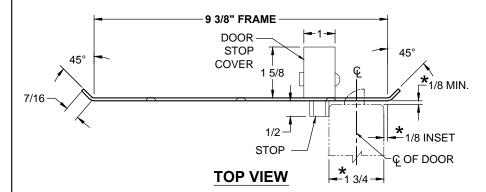

## **CUSTOM SCRM4550 DOUBLE-LIPPED STRIKE & RESCUE STOP COMBO**

- 1-3/4" THICK DOOR
- 1/8" INSET DOOR
- SCHLAGE MORTISE LOCK W / DEAD BOLT
- 9-3/8" FRAME

STOP IS SPRING LOADED MAKING PART NON-HANDED BUT INSTALLATION IS STILL HANDED

## **REINFORCEMENT:**

WHEN INSTALLING IN METAL FRAME, REINFORCEMENT IS **NEEDED** WITH THIS PRODUCT, CUSTOMER OR MANUFACTURER TO SUPPLY FRAME REINFORCEMENT WITH LATCH BOLT CLEARANCE.

★ = CRITICAL DIMENSION MUST BE FOLLOWED