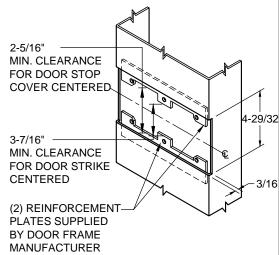

ABH DOOR STOP COVER DIMENSIONS
MAY NOT MATCH OTHER
MANUFACTURERS

CUT-OUT FOR METAL JAMB

## **REINFORCEMENT:**

WHEN INSTALLING IN METAL FRAME, REINFORCEMENT IS **NEEDED** WITH THIS PRODUCT, CUSTOMER OR MANUFACTURER TO SUPPLY FRAME REINFORCEMENT WITH LATCH BOLT CLEARANCE.

★ = CRITICAL DIMENSION MUST BE FOLLOWED