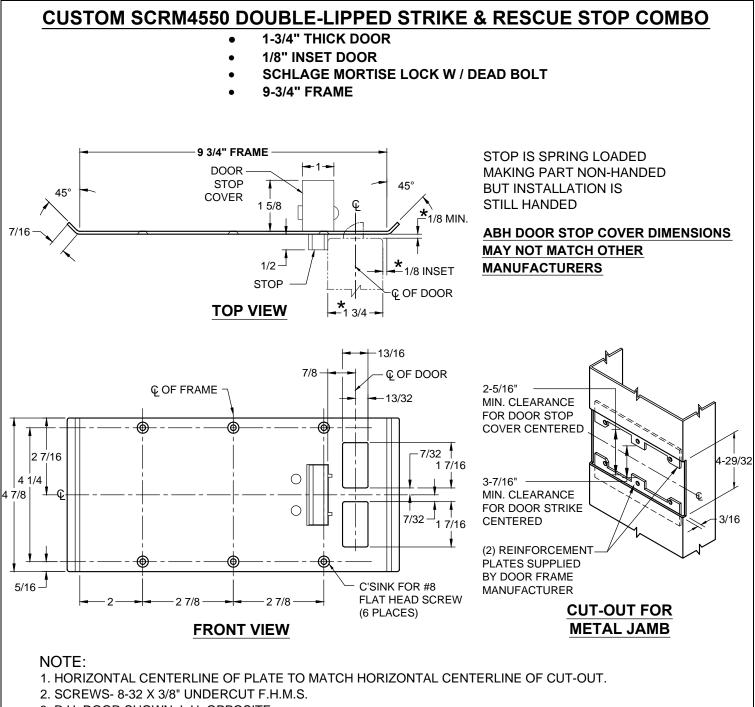

- 3. R.H. DOOR SHOWN, L.H. OPPOSITE
- 4. DO NOT SCALE DRAWING.
- 5. FOR CUSTOM RESCUE DOOR STOP CONSULT FACTORY.

## **REINFORCEMENT:**

WHEN INSTALLING IN METAL FRAME, REINFORCEMENT IS **NEEDED** WITH THIS PRODUCT, CUSTOMER OR MANUFACTURER TO SUPPLY FRAME REINFORCEMENT WITH LATCH BOLT CLEARANCE.

★ = CRITICAL DIMENSION MUST BE FOLLOWED