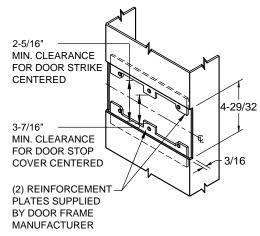

## REINFORCEMENT:

WHEN INSTALLING IN METAL FRAME, REINFORCEMENT IS **NEEDED** WITH THIS PRODUCT, CUSTOMER OR MANUFACTURER TO SUPPLY FRAME REINFORCEMENT WITH LATCH BOLT CLEARANCE.

★ = CRITICAL DIMENSION MUST BE FOLLOWED