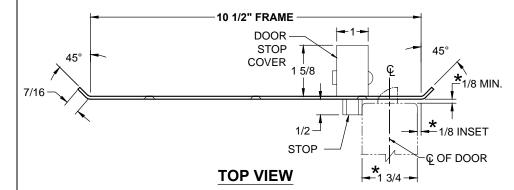

## **CUSTOM SCRM4550 DOUBLE-LIPPED STRIKE & RESCUE STOP COMBO**

- 1-3/4" THICK DOOR
- 1/8" INSET DOOR
- SCHLAGE MORTISE LOCK W / DEAD BOLT
- 10-1/2" FRAME

STOP IS SPRING LOADED MAKING PART NON-HANDED BUT INSTALLATION IS STILL HANDED

## REINFORCEMENT:

WHEN INSTALLING IN METAL FRAME, REINFORCEMENT IS **NEEDED** WITH THIS PRODUCT, CUSTOMER OR MANUFACTURER TO SUPPLY FRAME REINFORCEMENT WITH LATCH BOLT CLEARANCE.

★ = CRITICAL DIMENSION MUST BE FOLLOWED