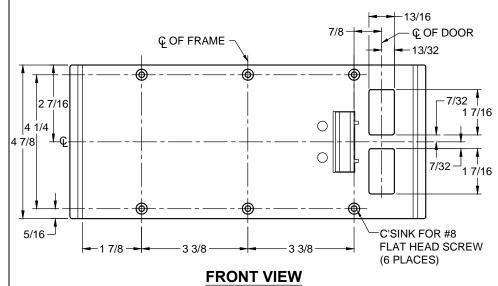

## NOTE:

- 1. HORIZONTAL CENTERLINE OF PLATE TO MATCH HORIZONTAL CENTERLINE OF CUT-OUT.
- 2. SCREWS 8-32 x 3/8" UNDERCUT F.H.M.S.
- 3. R.H. DOOR SHOWN, L.H. OPPOSITE
- 4. DO NOT SCALE DRAWING.
- 5. FOR CUSTOM RESCUE DOOR STOP CONSULT FACTORY.