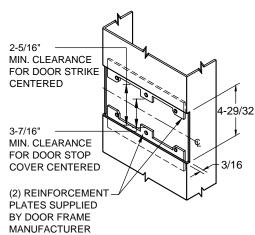

## REINFORCEMENT:

WHEN INSTALLING IN METAL FRAME, REINFORCEMENT IS **NEEDED** WITH THIS PRODUCT, CUSTOMER OR MANUFACTURER TO SUPPLY FRAME REINFORCEMENT WITH LATCH BOLT CLEARANCE.

★ = CRITICAL DIMENSION MUST BE FOLLOWED