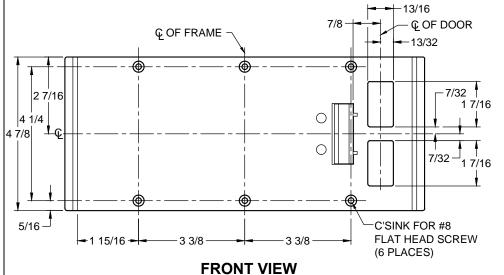

## NOTE:

- 1. HORIZONTAL CENTERLINE OF PLATE TO MATCH HORIZONTAL CENTERLINE OF CUT-OUT.
- 2. SCREWS 8-32 x 3/8" UNDERCUT F.H.M.S.
- 3. R.H. DOOR SHOWN, L.H. OPPOSITE
- 4. DO NOT SCALE DRAWING.
- 5. FOR CUSTOM RESCUE DOOR STOP CONSULT FACTORY.