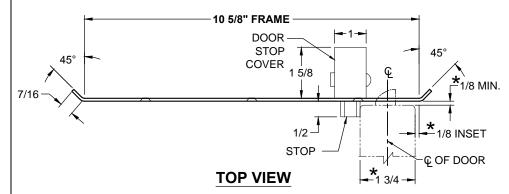

## **CUSTOM SCRM4550 DOUBLE-LIPPED STRIKE & RESCUE STOP COMBO**

- 1-3/4" THICK DOOR
- 1/8" INSET DOOR
- SCHLAGE MORTISE LOCK W / DEAD BOLT
- 10-5/8" FRAME

STOP IS SPRING LOADED MAKING PART NON-HANDED BUT INSTALLATION IS STILL HANDED

ABH DOOR STOP COVER DIMENSIONS
MAY NOT MATCH OTHER
MANUFACTURERS

CUT-OUT FOR METAL JAMB

## REINFORCEMENT:

WHEN INSTALLING IN METAL FRAME, REINFORCEMENT IS **NEEDED** WITH THIS PRODUCT, CUSTOMER OR MANUFACTURER TO SUPPLY FRAME REINFORCEMENT WITH LATCH BOLT CLEARANCE.

★ = CRITICAL DIMENSION MUST BE FOLLOWED