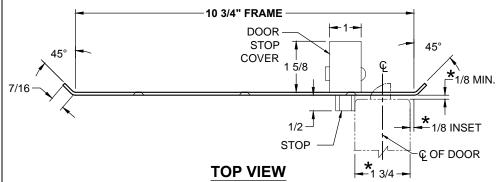

## **CUSTOM SCRM4550 DOUBLE-LIPPED STRIKE & RESCUE STOP COMBO**

- 1-3/4" THICK DOOR
- 1/8" INSET DOOR
- SCHLAGE MORTISE LOCK W / DEAD BOLT
- 10-3/4" FRAME

STOP IS SPRING LOADED MAKING PART NON-HANDED BUT INSTALLATION IS STILL HANDED

ABH DOOR STOP COVER DIMENSIONS
MAY NOT MATCH OTHER
MANUFACTURERS

## NOTE:

- 1. HORIZONTAL CENTERLINE OF PLATE TO MATCH HORIZONTAL CENTERLINE OF CUT-OUT.
- 2. SCREWS 8-32 x 3/8" UNDERCUT F.H.M.S.
- 3. R.H. DOOR SHOWN, L.H. OPPOSITE
- 4. DO NOT SCALE DRAWING.
- 5. FOR CUSTOM RESCUE DOOR STOP CONSULT FACTORY.

## REINFORCEMENT:

WHEN INSTALLING IN METAL FRAME, REINFORCEMENT IS **NEEDED** WITH THIS PRODUCT, CUSTOMER OR MANUFACTURER TO SUPPLY FRAME REINFORCEMENT WITH LATCH BOLT CLEARANCE.

★ = CRITICAL DIMENSION MUST BE FOLLOWED