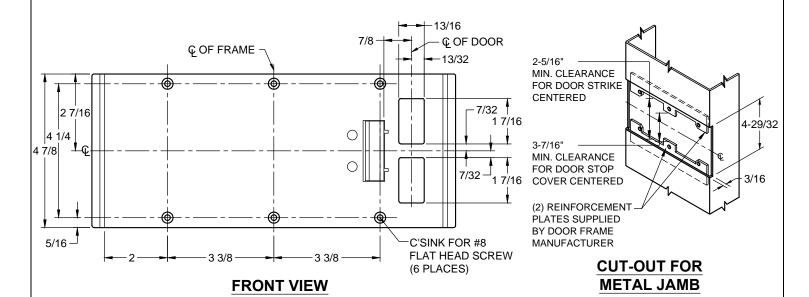

## NOTE:

- 1. HORIZONTAL CENTERLINE OF PLATE TO MATCH HORIZONTAL CENTERLINE OF CUT-OUT.
- 2. SCREWS 8-32 x 3/8" UNDERCUT F.H.M.S.
- 3. R.H. DOOR SHOWN, L.H. OPPOSITE
- 4. DO NOT SCALE DRAWING.
- 5. FOR CUSTOM RESCUE DOOR STOP CONSULT FACTORY.

## REINFORCEMENT:

WHEN INSTALLING IN METAL FRAME, REINFORCEMENT IS **NEEDED** WITH THIS PRODUCT, CUSTOMER OR MANUFACTURER TO SUPPLY FRAME REINFORCEMENT WITH LATCH BOLT CLEARANCE.

★ = CRITICAL DIMENSION MUST BE FOLLOWED