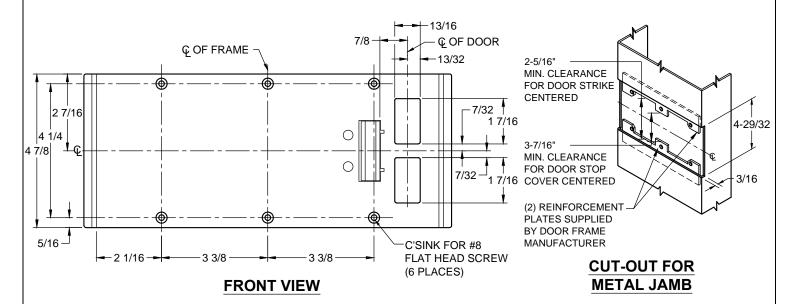

## NOTE:

- 1. HORIZONTAL CENTERLINE OF PLATE TO MATCH HORIZONTAL CENTERLINE OF CUT-OUT.
- 2. SCREWS 8-32 x 3/8" UNDERCUT F.H.M.S.
- 3. R.H. DOOR SHOWN, L.H. OPPOSITE
- 4. DO NOT SCALE DRAWING.
- 5. FOR CUSTOM RESCUE DOOR STOP CONSULT FACTORY.

## REINFORCEMENT:

WHEN INSTALLING IN METAL FRAME, REINFORCEMENT IS **NEEDED** WITH THIS PRODUCT, CUSTOMER OR MANUFACTURER TO SUPPLY FRAME REINFORCEMENT WITH LATCH BOLT CLEARANCE.

★ = CRITICAL DIMENSION MUST BE FOLLOWED