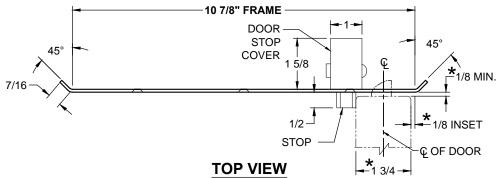

## **CUSTOM SCRM4550 DOUBLE-LIPPED STRIKE & RESCUE STOP COMBO**

- 1-3/4" THICK DOOR
- 1/8" INSET DOOR
- SCHLAGE MORTISE LOCK W / DEAD BOLT
- 10-7/8" FRAME

STOP IS SPRING LOADED MAKING PART NON-HANDED BUT INSTALLATION IS STILL HANDED

ABH DOOR STOP COVER DIMENSIONS
MAY NOT MATCH OTHER
MANUFACTURERS

## NOTE:

- 1. HORIZONTAL CENTERLINE OF PLATE TO MATCH HORIZONTAL CENTERLINE OF CUT-OUT.
- 2. SCREWS 8-32 x 3/8" UNDERCUT F.H.M.S.
- 3. R.H. DOOR SHOWN, L.H. OPPOSITE
- 4. DO NOT SCALE DRAWING.
- 5. FOR CUSTOM RESCUE DOOR STOP CONSULT FACTORY.

## REINFORCEMENT:

WHEN INSTALLING IN METAL FRAME, REINFORCEMENT IS **NEEDED** WITH THIS PRODUCT, CUSTOMER OR MANUFACTURER TO SUPPLY FRAME REINFORCEMENT WITH LATCH BOLT CLEARANCE.

★ = CRITICAL DIMENSION MUST BE FOLLOWED