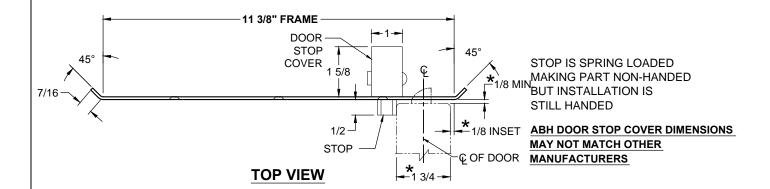

## CUSTOM SCRM4550 DOUBLE-LIPPED STRIKE & RESCUE STOP COMBO

- 1-3/4" THICK DOOR
- 1/8" INSET DOOR
- SCHLAGE MORTISE LOCK W / DEAD BOLT
- 11-3/8" FRAME

## NOTE:

- 1. HORIZONTAL CENTERLINE OF PLATE TO MATCH HORIZONTAL CENTERLINE OF CUT-OUT.
- 2. SCREWS 8-32 x 3/8" UNDERCUT F.H.M.S.
- 3. R.H. DOOR SHOWN, L.H. OPPOSITE
- 4. DO NOT SCALE DRAWING.
- 5. FOR CUSTOM RESCUE DOOR STOP CONSULT FACTORY.

## REINFORCEMENT:

WHEN INSTALLING IN METAL FRAME, REINFORCEMENT IS **NEEDED** WITH THIS PRODUCT, CUSTOMER OR MANUFACTURER TO SUPPLY FRAME REINFORCEMENT WITH LATCH BOLT CLEARANCE.

★ = CRITICAL DIMENSION MUST BE FOLLOWED