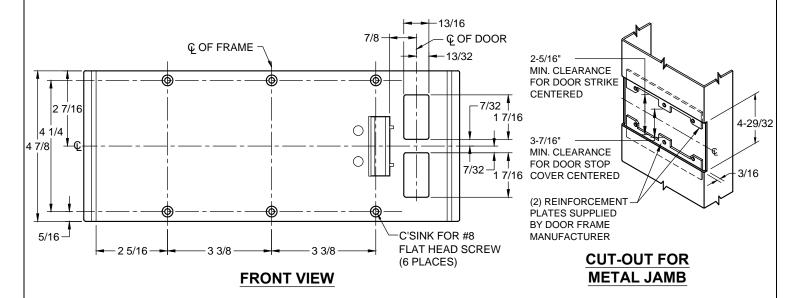

## NOTE:

- 1. HORIZONTAL CENTERLINE OF PLATE TO MATCH HORIZONTAL CENTERLINE OF CUT-OUT.
- 2. SCREWS 8-32 x 3/8" UNDERCUT F.H.M.S.
- 3. R.H. DOOR SHOWN, L.H. OPPOSITE
- 4. DO NOT SCALE DRAWING.
- 5. FOR CUSTOM RESCUE DOOR STOP CONSULT FACTORY.

## REINFORCEMENT:

WHEN INSTALLING IN METAL FRAME, REINFORCEMENT IS **NEEDED** WITH THIS PRODUCT, CUSTOMER OR MANUFACTURER TO SUPPLY FRAME REINFORCEMENT WITH LATCH BOLT CLEARANCE.

★ = CRITICAL DIMENSION MUST BE FOLLOWED