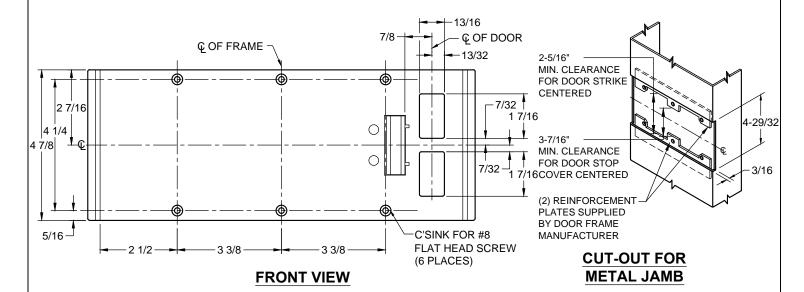

## NOTE:

- 1. HORIZONTAL CENTERLINE OF PLATE TO MATCH HORIZONTAL CENTERLINE OF CUT-OUT.
- 2. SCREWS 8-32 x 3/8" UNDERCUT F.H.M.S.
- 3. R.H. DOOR SHOWN, L.H. OPPOSITE
- 4. DO NOT SCALE DRAWING.
- 5. FOR CUSTOM RESCUE DOOR STOP CONSULT FACTORY.

## REINFORCEMENT:

WHEN INSTALLING IN METAL FRAME, REINFORCEMENT IS **NEEDED** WITH THIS PRODUCT, CUSTOMER OR MANUFACTURER TO SUPPLY FRAME REINFORCEMENT WITH LATCH BOLT CLEARANCE.

★ = CRITICAL DIMENSION MUST BE FOLLOWED