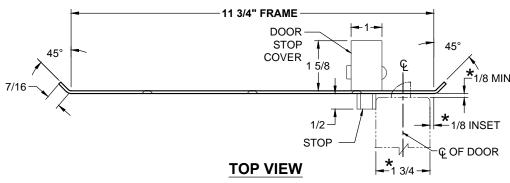

## **CUSTOM SCRM4550 DOUBLE-LIPPED STRIKE & RESCUE STOP COMBO**

- 1-3/4" THICK DOOR
- 1/8" INSET DOOR
- SCHLAGE MORTISE LOCK W / DEAD BOLT
- 11-3/4" FRAME

STOP IS SPRING LOADED MAKING PART NON-HANDED BUT INSTALLATION IS STILL HANDED

ABH DOOR STOP COVER DIMENSIONS
MAY NOT MATCH OTHER
MANUFACTURERS

## NOTE:

- 1. HORIZONTAL CENTERLINE OF PLATE TO MATCH HORIZONTAL CENTERLINE OF CUT-OUT.
- 2. SCREWS 8-32 x 3/8" UNDERCUT F.H.M.S.
- 3. R.H. DOOR SHOWN, L.H. OPPOSITE
- 4. DO NOT SCALE DRAWING.
- 5. FOR CUSTOM RESCUE DOOR STOP CONSULT FACTORY.

## REINFORCEMENT:

WHEN INSTALLING IN METAL FRAME, REINFORCEMENT IS **NEEDED** WITH THIS PRODUCT, CUSTOMER OR MANUFACTURER TO SUPPLY FRAME REINFORCEMENT WITH LATCH BOLT CLEARANCE.

★ = CRITICAL DIMENSION MUST BE FOLLOWED